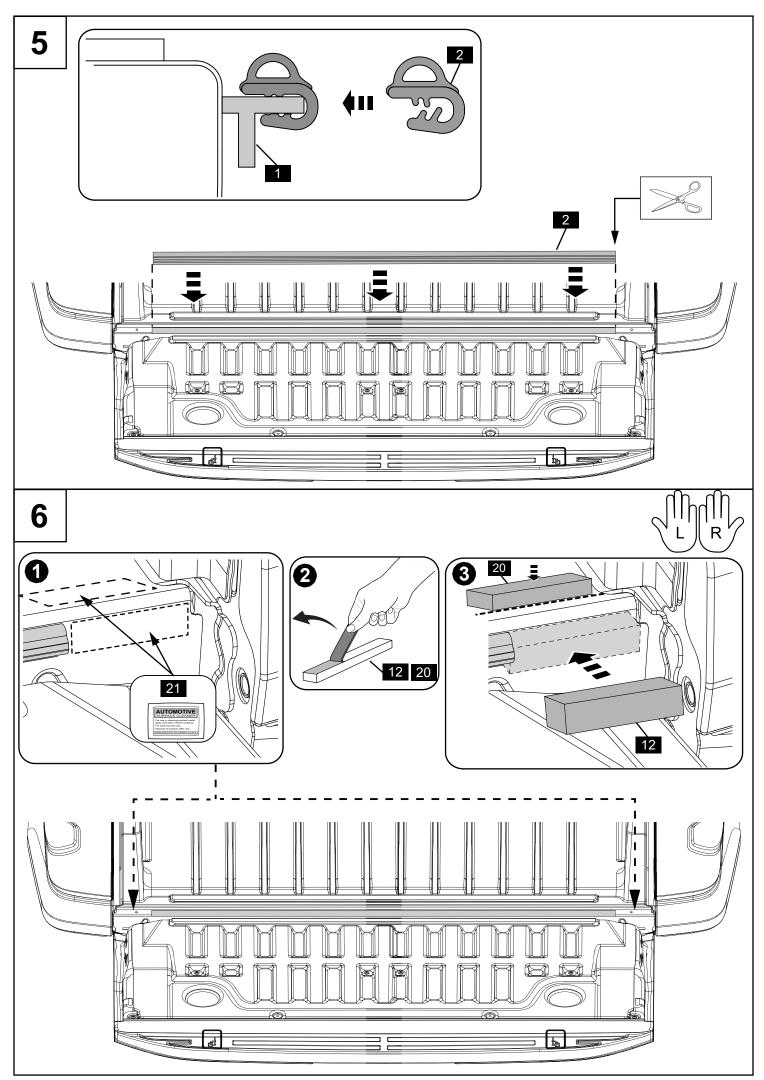

**Installation Time:** Approx. 45 mins (without tub liner) 1.0 hour (with tub liner)

- Read instructions carefully before installation.
  - It is strongly recommended that installation is conducted by an authorized dealer.
  - This product must be installed exactly as specified in these instructions. Failure to do so may result in improper fit and/or retention/failure of components.