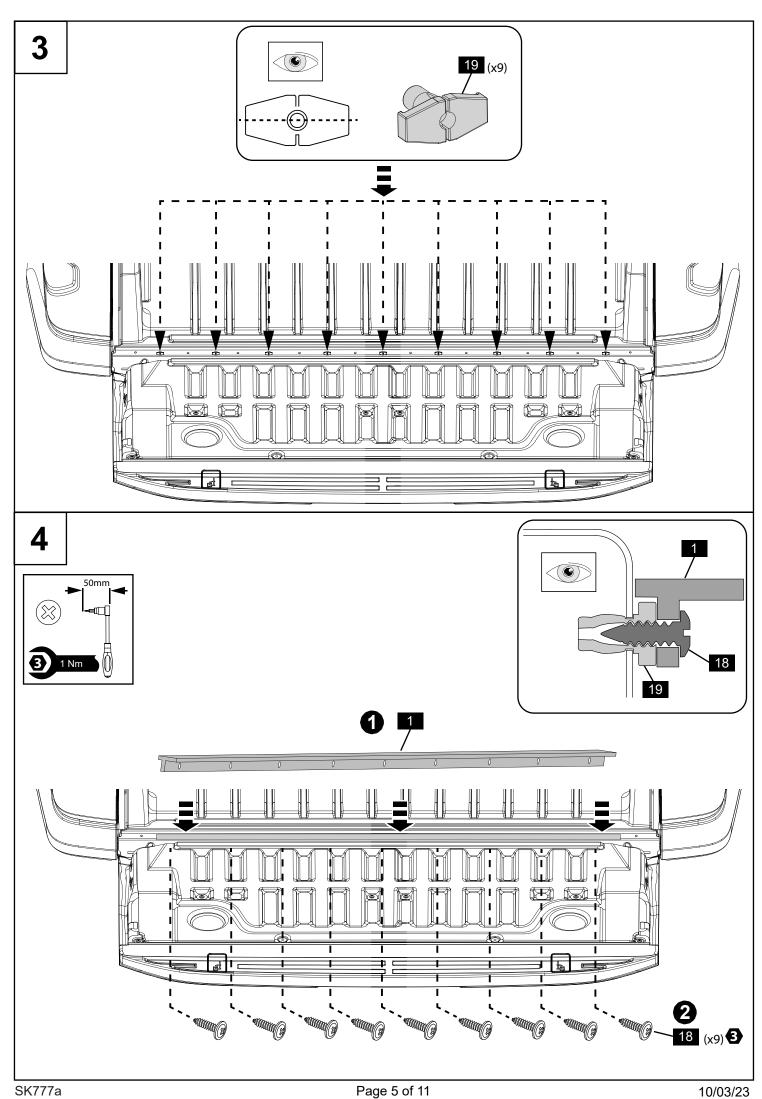

**Installation Time:** Approx. 45 mins (without tub liner) 1.0 hour (with tub liner)

- Read instructions carefully before installation.
  - It is strongly recommended that installation is conducted by an authorized dealer.
  - This product must be installed exactly as specified in these instructions. Failure to do so may result in improper fit and/or retention/failure of components.