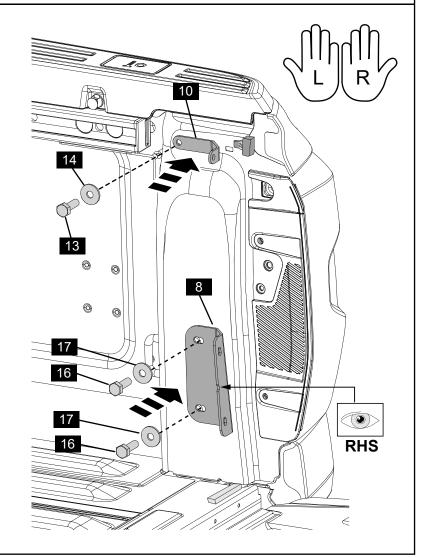

t is strongly recommended that installation is conducted by an authorized dealer.
  - This product must be installed exactly as specified in these instructions. Failure to do so may result in improper fit and/or retention/failure of components.

## PERSONAL PROTECTIVE EQUIPMENT:









**Care Instructions:** 



Clean with a mild detergent and water solution.



Do not use abrasive cleaners or solvents.

























## **GLOSSARY**

D

: Vehicle Part



: Sequence



: Part Provided



:Torque Setting



: Even Space



: Reuse



: Discard



: Complete for Both Sides



: Two People



: Check



: Caution



: Clean



: Location



: Loosen



: Adjust



: Install & Remove



: Equal



: Disconnect



: Connect



: No Torque



: Lock



: Unlock

















8













## 11











**15**