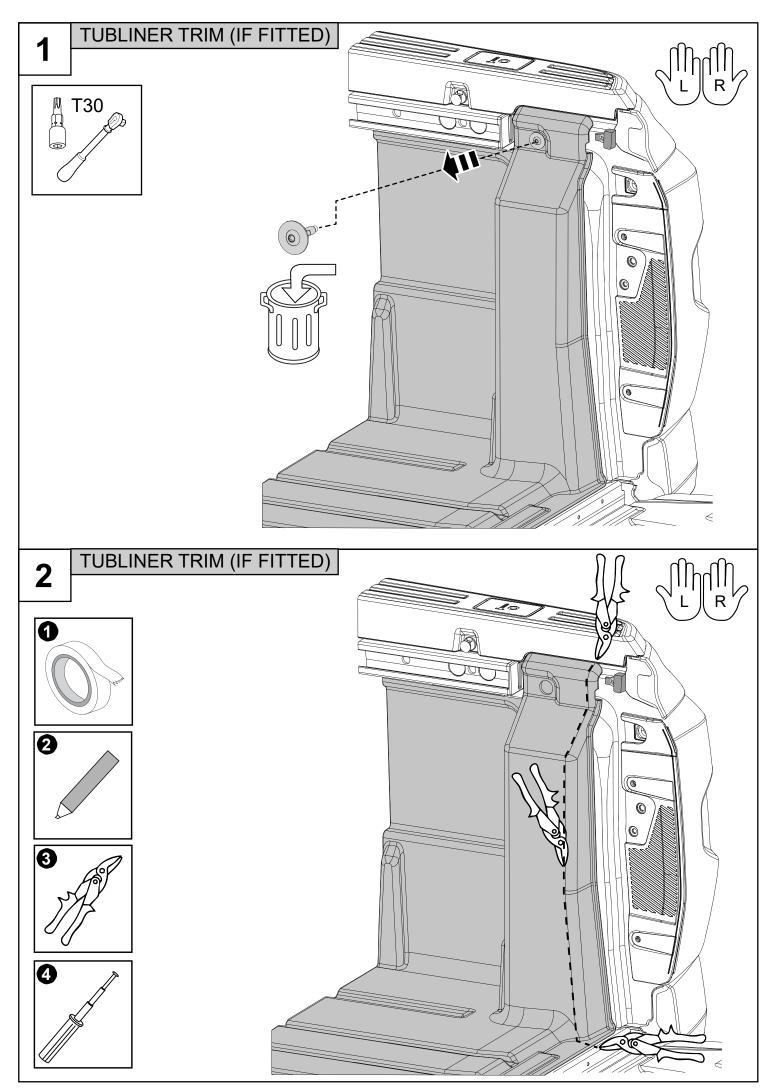

**Installation Time:** Approx. 45 mins (without tub liner) 1.0 hour (with tub liner)

- Read instructions carefully before installation.
  - It is strongly recommended that installation is conducted by an authorized dealer.
  - This product must be installed exactly as specified in these instructions. Failure to do so may result in improper fit and/or retention/failure of components.