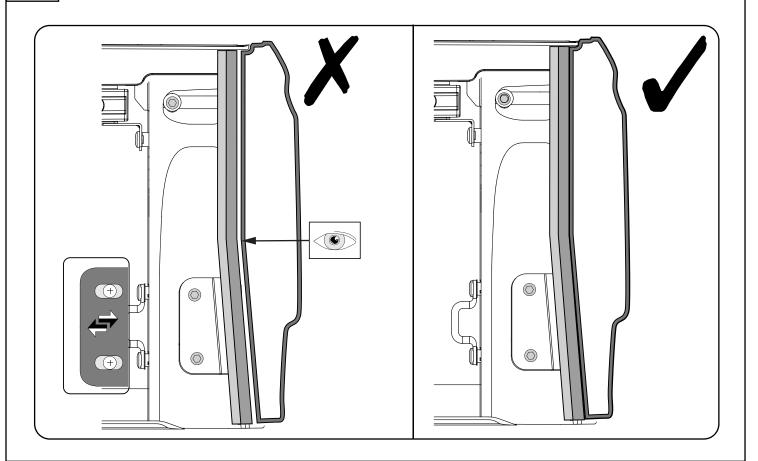

ommended that installation is conducted by an authorized dealer.
  - This product must be installed exactly as specified in these instructions. Failure to do so may result in improper fit and/or retention/failure of components.

## PERSONAL PROTECTIVE EQUIPMENT:









**Care Instructions:** 



Clean with a mild detergent and water solution.



Do not use abrasive cleaners or solvents.

























## **GLOSSARY**

D

: Vehicle Part



: Sequence



: Part Provided



:Torque Setting



: Even Space



: Reuse



: Discard



: Complete for Both Sides



: Two People



: Check



: Caution



: Clean



: Location



: Loosen



: Adjust



: Install & Remove



: Equal



: Disconnect



: Connect



: No Torque



: Lock



: Unlock

















8













## 11











**15**