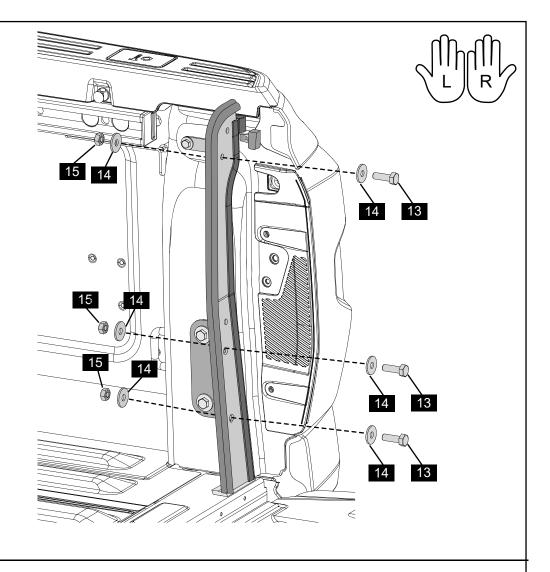

ongly recommended that installation is conducted by an authorized dealer.
  - This product must be installed exactly as specified in these instructions. Failure to do so may result in improper fit and/or retention/failure of components.

## PERSONAL PROTECTIVE EQUIPMENT:









**Care Instructions:** 



Clean with a mild detergent and water solution.



Do not use abrasive cleaners or solvents.

























## **GLOSSARY**

D

: Vehicle Part



: Sequence



: Part Provided



:Torque Setting



: Even Space



: Reuse



: Discard



: Complete for Both Sides



: Two People



: Check



: Caution



: Clean



: Location



: Loosen



: Adjust



: Install & Remove



: Equal



: Disconnect



: Connect



: No Torque



: Lock



: Unlock

















8













## 11











**15**