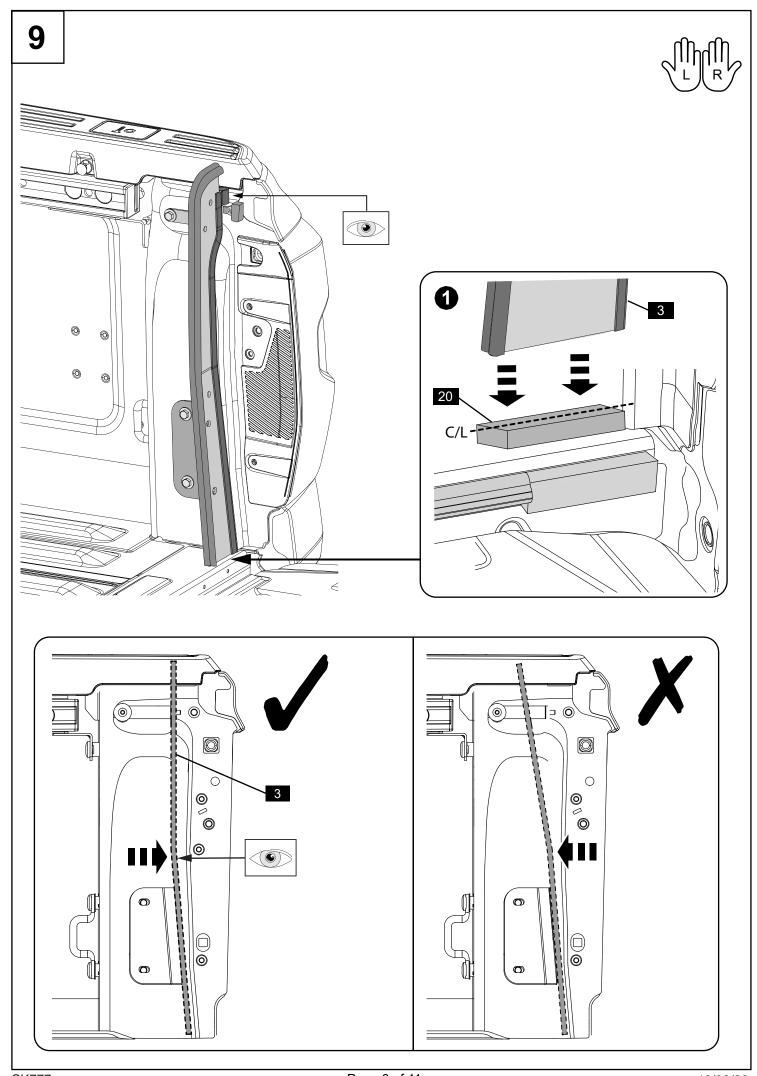

is strongly recommended that installation is conducted by an authorized dealer.
  - This product must be installed exactly as specified in these instructions. Failure to do so may result in improper fit and/or retention/failure of components.

## PERSONAL PROTECTIVE EQUIPMENT:









**Care Instructions:** 



Clean with a mild detergent and water solution.



Do not use abrasive cleaners or solvents.

























## **GLOSSARY**

D

: Vehicle Part



: Sequence



: Part Provided



:Torque Setting



: Even Space



: Reuse



: Discard



: Complete for Both Sides



: Two People



: Check



: Caution



: Clean



: Location



: Loosen



: Adjust



: Install & Remove



: Equal



: Disconnect



: Connect



: No Torque



: Lock



: Unlock

















8













## 11











**15**