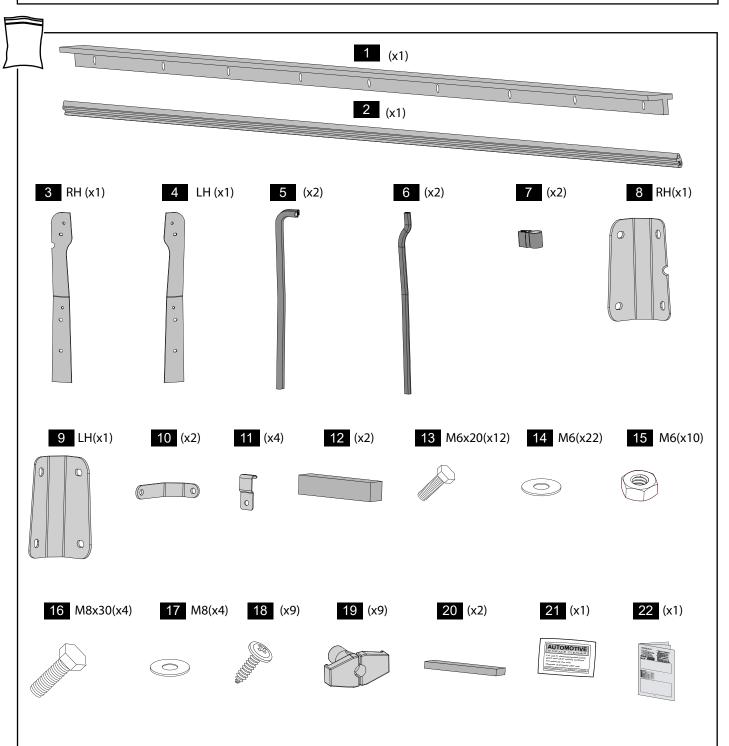

**Installation Time:** Approx. 45 mins (without tub liner) 1.0 hour (with tub liner)

- Read instructions carefully before installation.
  - It is strongly recommended that installation is conducted by an authorized dealer.
  - This product must be installed exactly as specified in these instructions. Failure to do so may result in improper fit and/or retention/failure of components.

## PERSONAL PROTECTIVE EQUIPMENT:









**Care Instructions:** 



Clean with a mild detergent and water solution.



Do not use abrasive cleaners or solvents.

























## **GLOSSARY**

D

: Vehicle Part



: Sequence



: Part Provided



:Torque Setting



: Even Space



: Reuse



: Discard



: Complete for Both Sides



: Two People



: Check



: Caution



: Clean



: Location



: Loosen



: Adjust



: Install & Remove



: Equal



: Disconnect



: Connect



: No Torque



: Lock



: Unlock

















8













## 11











**15**