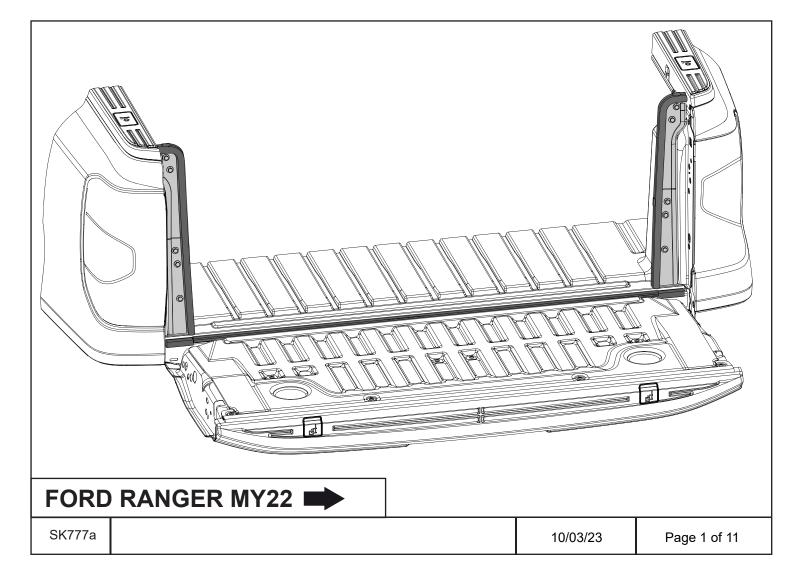

**Installation Time:** Approx. 45 mins (without tub liner) 1.0 hour (with tub liner)

- Read instructions carefully before installation.
  - It is strongly recommended that installation is conducted by an authorized dealer.
  - This product must be installed exactly as specified in these instructions. Failure to do so may result in improper fit and/or retention/failure of components.