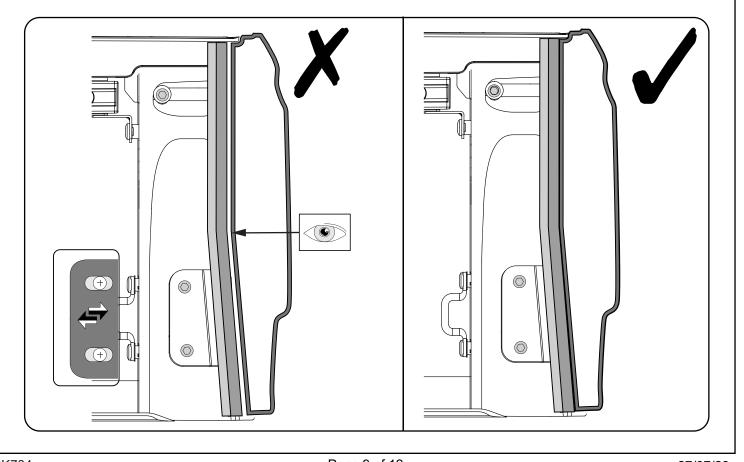

.
  - It is strongly recommended that installation is conducted by an authorized dealer.
  - This product must be installed exactly as specified in these instructions. Failure to do so may result in improper fit and/or retention/failure of components.

## PERSONAL PROTECTIVE EQUIPMENT:









**Care Instructions:** 



Clean with a mild detergent and water solution.



Do not use abrasive cleaners or solvents.

























## **GLOSSARY**

D

: Vehicle Part



: Sequence



: Part Provided



:Torque Setting



: Even Space



: Reuse



: Discard



: Complete for Both Sides



: Two People



: Check



: Caution



: Clean



: Location



: Loosen



: Adjust



: Install & Remove



: Equal



: Disconnect



: Connect



: No Torque



: Lock



: Unlock

























15