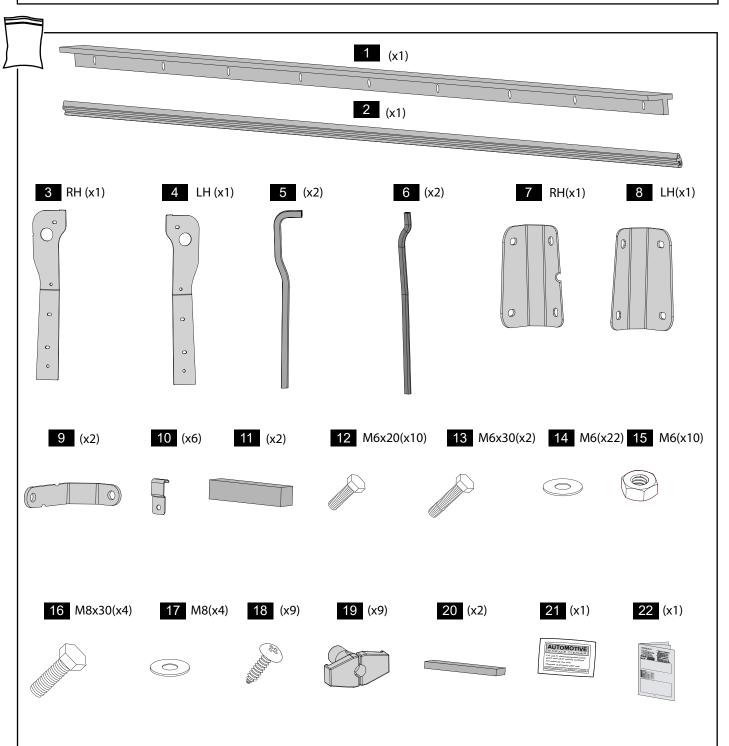

**Installation Time:** Approx. 45 mins (without tub liner) 1.0 hour (with tub liner)

- Read instructions carefully before installation.
  - It is strongly recommended that installation is conducted by an authorized dealer.
  - This product must be installed exactly as specified in these instructions. Failure to do so may result in improper fit and/or retention/failure of components.

## PERSONAL PROTECTIVE EQUIPMENT:









**Care Instructions:** 



Clean with a mild detergent and water solution.



Do not use abrasive cleaners or solvents.

























## **GLOSSARY**

D

: Vehicle Part



: Sequence



: Part Provided



:Torque Setting



: Even Space



: Reuse



: Discard



: Complete for Both Sides



: Two People



: Check



: Caution



: Clean



: Location



: Loosen



: Adjust



: Install & Remove



: Equal



: Disconnect



: Connect



: No Torque



: Lock



: Unlock

























15