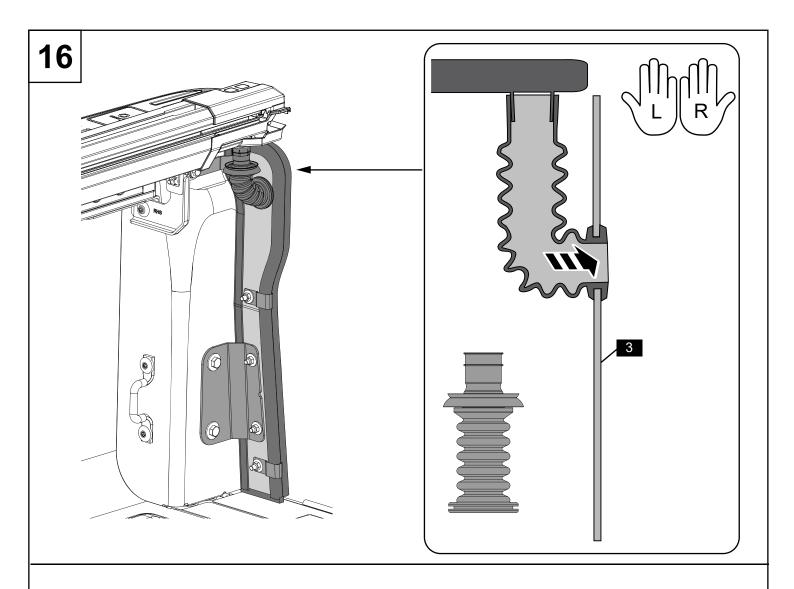

ngly recommended that installation is conducted by an authorized dealer.
  - This product must be installed exactly as specified in these instructions. Failure to do so may result in improper fit and/or retention/failure of components.

## PERSONAL PROTECTIVE EQUIPMENT:









**Care Instructions:** 



Clean with a mild detergent and water solution.



Do not use abrasive cleaners or solvents.

























## **GLOSSARY**

D

: Vehicle Part



: Sequence



: Part Provided



:Torque Setting



: Even Space



: Reuse



: Discard



: Complete for Both Sides



: Two People



: Check



: Caution



: Clean



: Location



: Loosen



: Adjust



: Install & Remove



: Equal



: Disconnect



: Connect



: No Torque



: Lock



: Unlock

























15