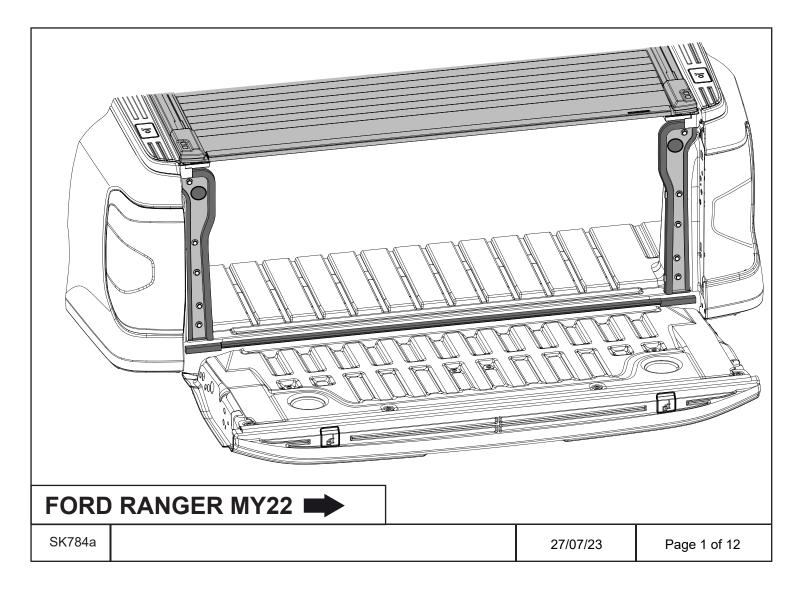

**Installation Time:** Approx. 45 mins (without tub liner) 1.0 hour (with tub liner)

- Read instructions carefully before installation.
  - It is strongly recommended that installation is conducted by an authorized dealer.
  - This product must be installed exactly as specified in these instructions. Failure to do so may result in improper fit and/or retention/failure of components.