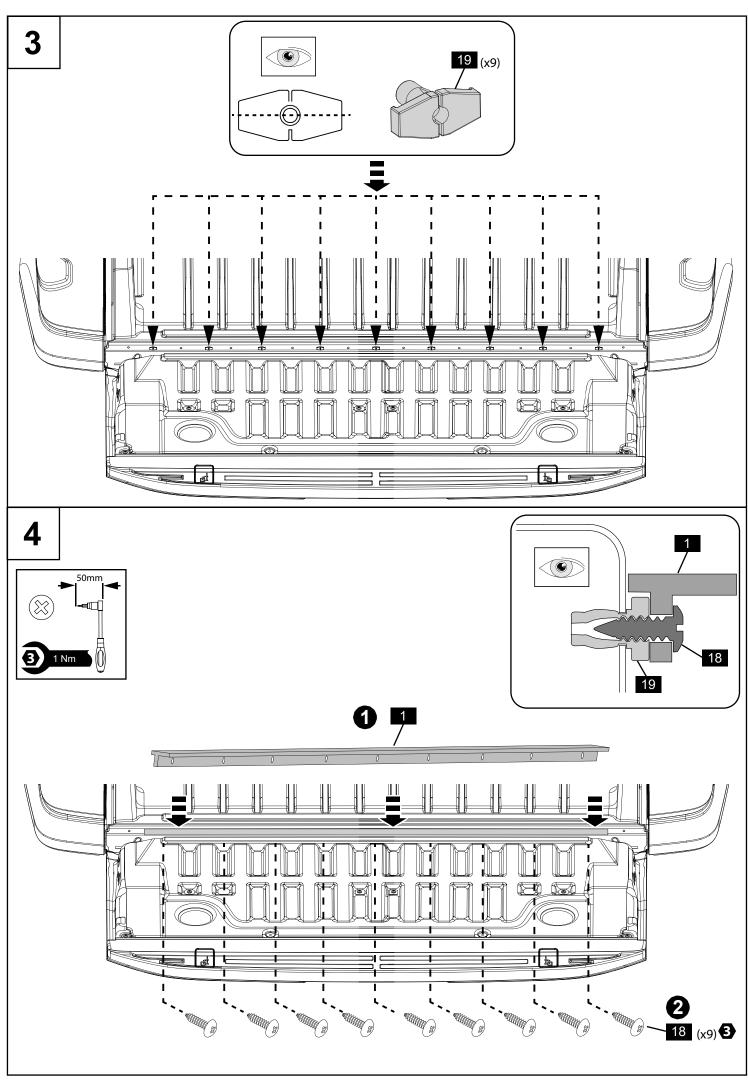

installation.
  - It is strongly recommended that installation is conducted by an authorized dealer.
  - This product must be installed exactly as specified in these instructions. Failure to do so may result in improper fit and/or retention/failure of components.

## PERSONAL PROTECTIVE EQUIPMENT:









**Care Instructions:** 



Clean with a mild detergent and water solution.



Do not use abrasive cleaners or solvents.

























## **GLOSSARY**

D

: Vehicle Part



: Sequence



: Part Provided



:Torque Setting



: Even Space



: Reuse



: Discard



: Complete for Both Sides



: Two People



: Check



: Caution



: Clean



: Location



: Loosen



: Adjust



: Install & Remove



: Equal



: Disconnect



: Connect



: No Torque



: Lock



: Unlock

























15