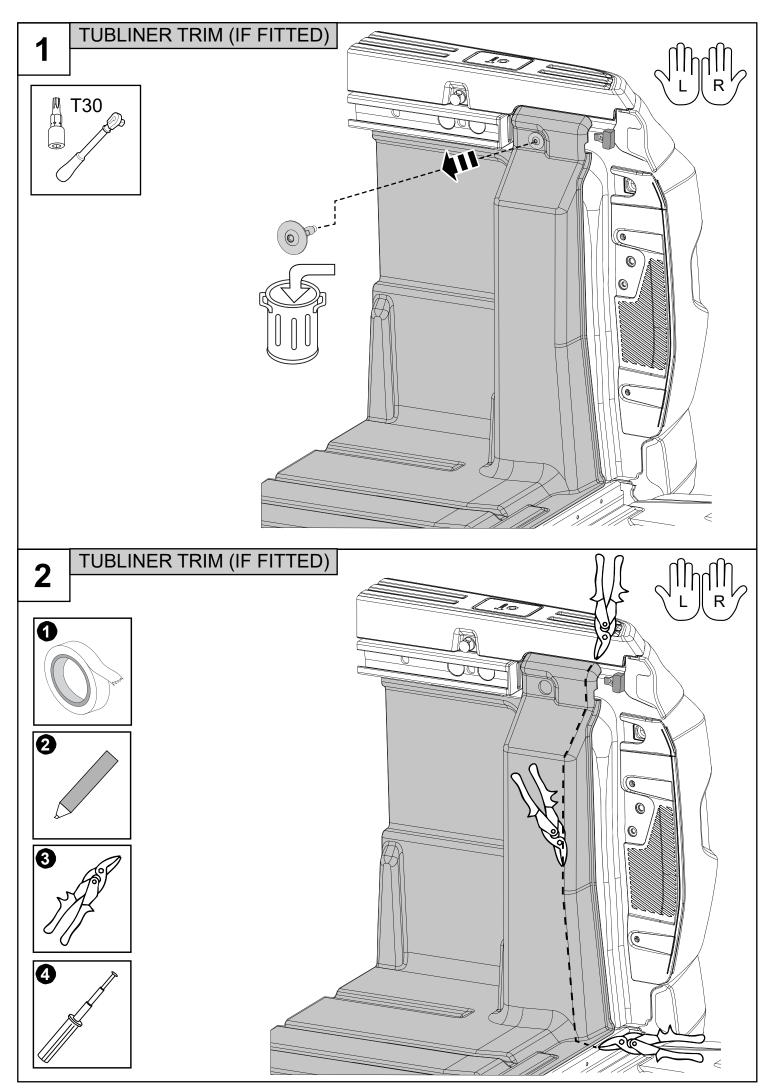

**Installation Time:** Approx. 45 mins (without tub liner) 1.0 hour (with tub liner)

- Read instructions carefully before installation.
  - It is strongly recommended that installation is conducted by an authorized dealer.
  - This product must be installed exactly as specified in these instructions. Failure to do so may result in improper fit and/or retention/failure of components.