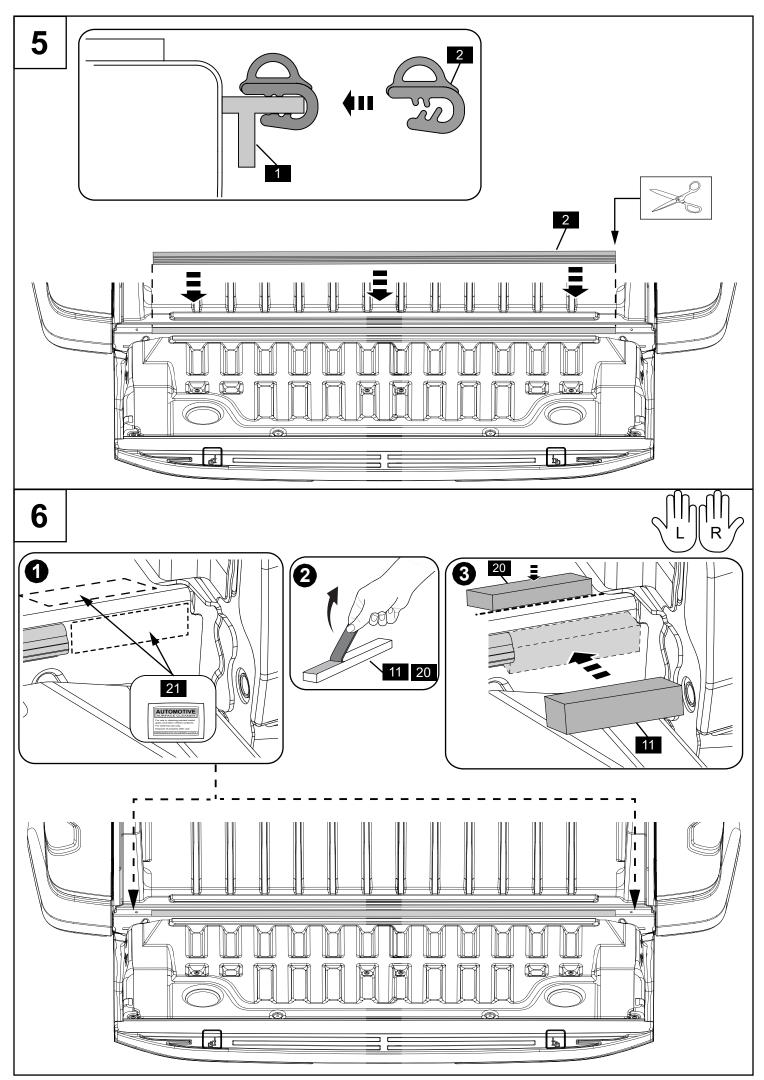

stallation.
  - It is strongly recommended that installation is conducted by an authorized dealer.
  - This product must be installed exactly as specified in these instructions. Failure to do so may result in improper fit and/or retention/failure of components.

## PERSONAL PROTECTIVE EQUIPMENT:









**Care Instructions:** 



Clean with a mild detergent and water solution.



Do not use abrasive cleaners or solvents.

























## **GLOSSARY**

D

: Vehicle Part



: Sequence



: Part Provided



:Torque Setting



: Even Space



: Reuse



: Discard



: Complete for Both Sides



: Two People



: Check



: Caution



: Clean



: Location



: Loosen



: Adjust



: Install & Remove



: Equal



: Disconnect



: Connect



: No Torque



: Lock



: Unlock

























15