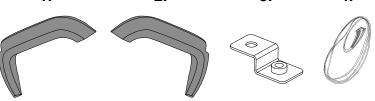

## **COMPONENTS LIST**

1.

2.

3.

1

5. 6. 7.

AUTOMOTIVE

LEAGUE CENTRE

PARTICIPATION

PARTICIPA

8.

| NO. | COMPONENT                    | WII |
|-----|------------------------------|-----|
| 1   | Right Hand Front Flare (RHF) | 1   |
| 2   | Left Hand Front Flare (LHF)  | 1   |
| 3   | Mounting Bracket             | 4   |
| 4   | Trim Extrusion               | 1   |
| 5   | M5x10mm Hex Head Bolt        | 4   |
| 6   | M5 Flat Washer               | 4   |
| 7   | M5 Fibre Washer              | 4   |
| 8   | Alcohol Wipe                 | 2   |
| _   |                              |     |