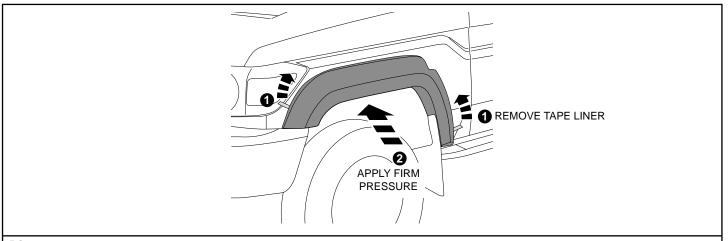

## Diagram #8

8. Remove tape liner and apply firm pressure along taped area to ensure maximum adhesion. See Dia #8.

page 4 of 4 11/12/09