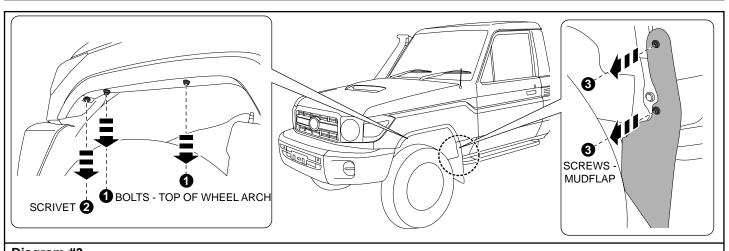

## Diagram #3

3. Remove and retain the two (2) bolts from the top of the wheel arch as shown. Remove and retain one (1) scrivet from the front corner of the wheel arch as shown. Remove and retain the top two (2) screws from the mud flap as shown. Repeat process for the other side of the vehicle. **See Dia #3.** 