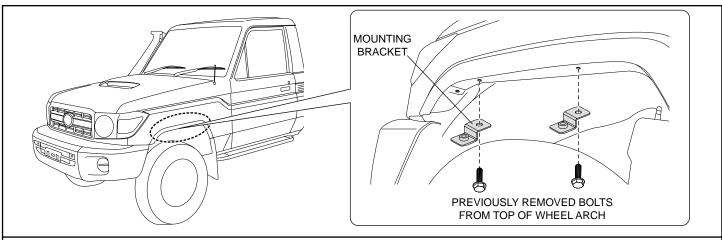

### Diagram #4

4. Install mounting bracket to the top of the front wheel arch and secure with the two (2) bolts previously removed from the top of the wheel arch as shown. **Tighten to TORQUE 5Nm. See Dia #4.** Repeat for the other side of the vehicle.