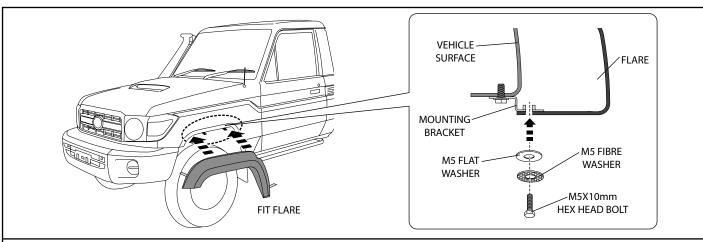

#### Diagram #6

6. Fit flare to the vehicle ensuring tape liners are accessible, and secure to the mounting brackets as shown using two (2) M5x10mm hex head screws, M5 flat washers and M5 fibre washers. **Tighten to TORQUE 5Nm. See Dia #6.** 