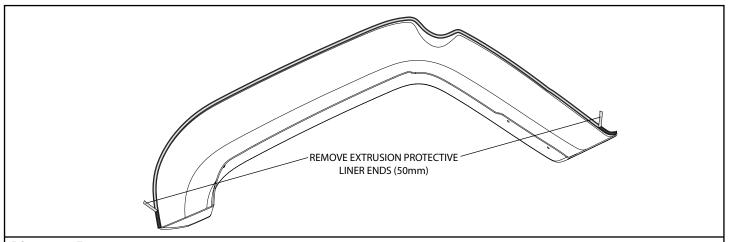

2. Remove approximately 50mm of the internal protective liner from the trim edge extrusion as shown, and fit to the LH front flare. Cut trim edge extrusion to length for a neat fit. To assist placement of extrusion around corners, notch the extrusion using scissors as shown. Pulling at right angles to the extrusion, remove the liner from the extrusion in small portions and apply thumb pressure to ensure that it adheres to the flare as the extrusion is installed. **Note: Take care in cutting the ends of the trim edge extrusion to 90°, as this will effect the final appearance on the vehicle. See Dia #2.** Repeat process for RH front flare.