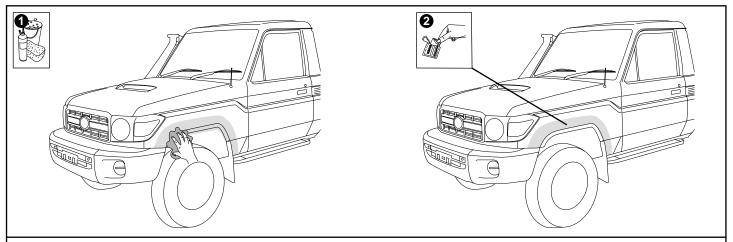

#### Diagram #1

1. Thoroughly clean & dry the installation areas on both sides of the vehicle.
Clean the shaded area using the alcohol wipes provided & wipe away any residue with a dry clean cloth on both sides of the vehicle.
See Dia #1.

2. Remove approximately 50mm of the internal protective liner from the trim edge extrusion as shown, and fit to the LH front flare. Cut trim edge extrusion to length for a neat fit. To assist placement of extrusion around corners, notch the extrusion using scissors as shown. Pulling at right angles to the extrusion, remove the liner from the extrusion in small portions and apply thumb pressure to ensure that it adheres to the flare as the extrusion is installed. **Note: Take care in cutting the ends of the trim edge extrusion to 90°, as this will effect the final appearance on the vehicle. See Dia #2.** Repeat process for RH front flare.