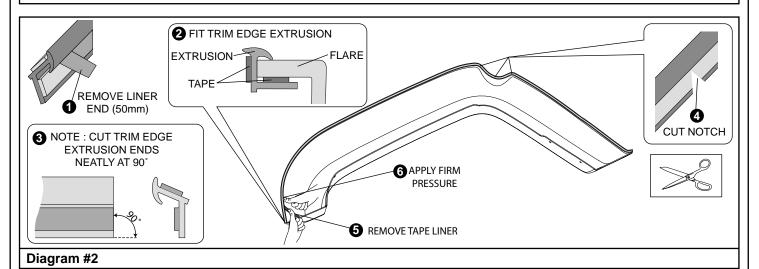

2. Remove approximately 50mm of the internal protective liner from the trim edge extrusion as shown, and fit to the LH front flare. Cut trim edge extrusion to length for a neat fit. To assist placement of extrusion around corners, notch the extrusion using scissors as shown. Pulling at right angles to the extrusion, remove the liner from the extrusion in small portions and apply thumb pressure to ensure that it adheres to the flare as the extrusion is installed. **Note: Take care in cutting the ends of the trim edge extrusion to 90°, as this will effect the final appearance on the vehicle. See Dia #2.** Repeat process for RH front flare.

## Diagram #5

5. Peel 50mm from each end of the protective liner from the trim edge extrusion as shown. Ensure these tape liners are accessible when flare is fitted to the vehicle. Use masking tape to hold if required. **See Dia #5.** 

#### Diagram #6

6. Fit flare to the vehicle ensuring tape liners are accessible, and secure to the mounting brackets as shown using two (2) M5x10mm hex head screws, M5 flat washers and M5 fibre washers. **Tighten to TORQUE 5Nm. See Dia #6.** 

## Diagram #8

8. Remove tape liner and apply firm pressure along taped area to ensure maximum adhesion. See Dia #8.

page 4 of 4 11/12/09