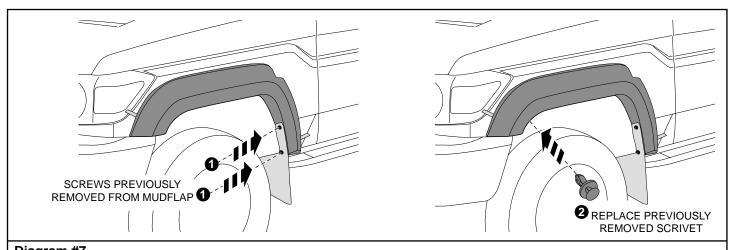

## Diagram #3

3. Remove and retain the two (2) bolts from the top of the wheel arch as shown. Remove and retain one (1) scrivet from the front corner of the wheel arch as shown. Remove and retain the top two (2) screws from the mud flap as shown. Repeat process for the other side of the vehicle. **See Dia #3.** 

## Diagram #7

7. Re-attach the mud flap on top of the flare as shown using the two (2) previously removed screws. Replace previously removed scrivet to flare at the front corner of the wheel arch as shown. **See Dia #7.** 