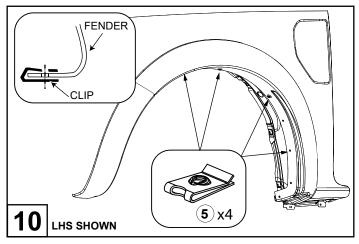

Hold the splash guard inwards and push the U-Nuts (5) into the four holes as shown.

Install and secure the front flare to the vehicle as shown using two Screws (4).

Note: if installing bolt-ons flares, see step 18 prior to installation.