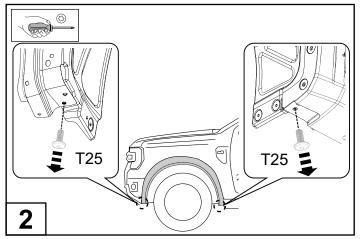

NOTE: This will permanently damage these fender flares and retention clips.

Remove the two T25 torx screws where indicated. Retain front screw for later use.

Remove the fender flare retention clips from the vehicle.

Secure the flare to the bumper using 4 screws (4). Note: Ensure that screws align with the white plugs (6).

Place spacer (10) between the bottom of the flare and vehicle. Insert and tighten previously removed T25 torx screws as shown.