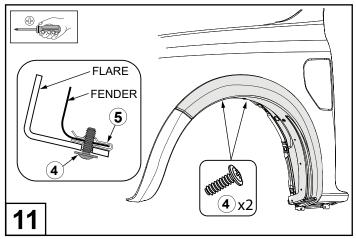

Install the Mudflap by placing it on top of the Fender Flare (2) so that the holes line up. Use 2 screws (4) and 4 previously retained scrivets to secure the mudflap as shown.

Insert 4x white plugs (6) into the holes shown.