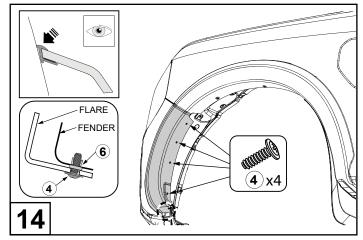

Secure the flare to the bumper using 4 screws (4). Note: Ensure that screws align with the white plugs (6).

Place spacer (10) between the bottom of the flare and vehicle. Insert and tighten previously removed T25 torx screws as shown.