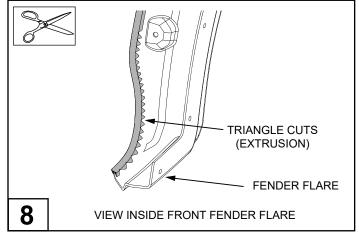

Cut multiple triangle reliefs into the extrusion (as shown) to help the Fender Flare Extrusion (3) conform to the shape of the Front Bumper Flare (1) as shown.

Where the rubber extrusion will adhere (inside edge of fender flare), clean the inside edge of each Front Fender Flare (1&2) with an Alcohol Wipe (8) and apply Primer (7).

**NOTE:** Allow Alcohol Wipe (6) residue to evaporate before applying Primer (7).

Cut multiple triangle reliefs into the extrusion (as shown) to help the Fender Flare Extrusion (3) conform to the shape of the Front Fender Flare (2) as shown.