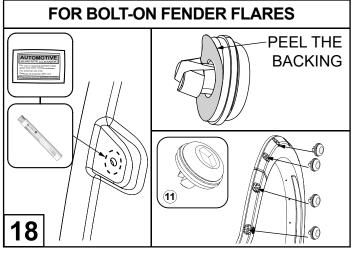

Note: Do not over tighten as this may damage the Parking Sensor.

Note: If there is no Parking Sensor present, simply press the Parking Sensor Blank (15) into the Parking Sensor Bezel (14).

Prime the Bolt Cap areas around the Flare. Peel the backing tape from the Bolt Cap. Firmly insert a Bolt Cap in each fender flare recess hole. Repeat this step on every fender flare. Note: Insert bolt cap to fender flare before installing fender flares to