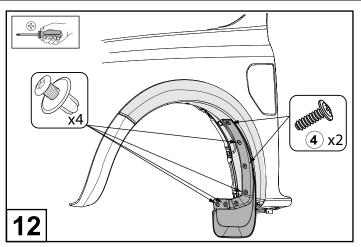

Hold the splash guard inwards and push the U-Nuts (5) into the four holes as shown.

Install and secure the front flare to the vehicle as shown using two Screws (4).

Note: if installing bolt-ons flares, see step 18 prior to installation.

Install the Mudflap by placing it on top of the Fender Flare (2) so that the holes line up. Use 2 screws (4) and 4 previously retained scrivets to secure the mudflap as shown.

Insert 4x white plugs (6) into the holes shown.