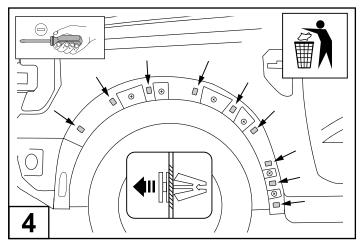

#### LHS INSTALLATION INSTRUCTIONS SHOWN. REPEAT ALL STEPS FOR THE RHS.

Remove all scrivets inside the wheel arch and mudflap as shown and retain 4 for later use.

Remove the parking sensor from fender flare as shown. Pull off factory fender flares from the vehicle.

NOTE: This will permanently damage these fender flares and retention clips.

Remove the two T25 torx screws where indicated. Retain front screw for later use.

Remove the fender flare retention clips from the vehicle.