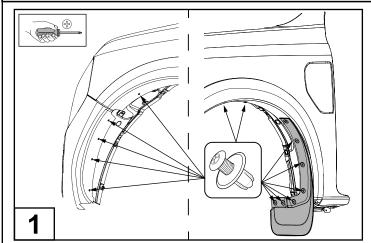

#### LHS INSTALLATION INSTRUCTIONS SHOWN. REPEAT ALL STEPS FOR THE RHS.

Remove all scrivets inside the wheel arch and mudflap as shown and retain 4 for later use.

Remove the parking sensor from fender flare as shown. Pull off factory fender flares from the vehicle.

NOTE: This will permanently damage these fender flares and retention clips.

Remove the two T25 torx screws where indicated. Retain front screw for later use.

Remove the fender flare retention clips from the vehicle.