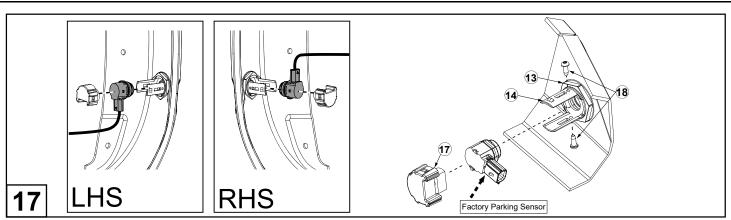

Repeat this for all the Parking Sensor Bezels (14) and Parking Sensor Caps (17).

Loosely secure Parking Sensor Bezel (14) with the parking sensor bezel nut (13) to the flare.

**IMPORTANT:** For the left Parking Sensor Bezel (14), have the sensor connection point face downwards. For the right Parking Sensor Bezel (14) have the connection point face upwards.

Attach the factory parking sensor, followed by the Parking Sensor Cap (17). Secure the Factory Parking Sensor by screwing in two M4x10 Self Tapping T15 Torx Screws (18) into the Parking Sensor Bezel (14). Realign the Parking Sensor Bezel (14) then tighten the Bezel Nut (13) till secure.