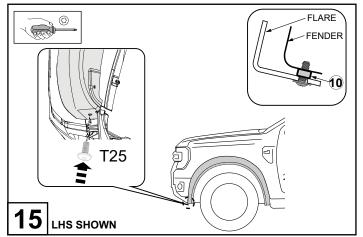

NOTE: This will permanently damage these fender flares and retention clips.

Remove the two T25 torx screws where indicated. Retain front screw for later use.

Remove the fender flare retention clips from the vehicle.