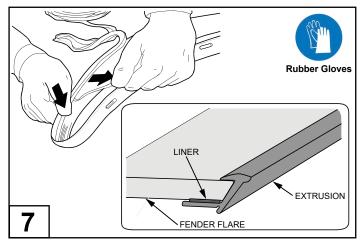

Wash the areas of contact on the vehicle and wipe dry, both the vehicle and the Fender Flares with a clean cloth. Ensure inside of Fender Flares where extrusion is to be attached is clean.

Remove approximately 50mm of the protective liner from the Extrusion (3). Gradually fit the extrusion to the flare along the edge that comes in contact with the vehicles body panel while gradually removing the liner to keep the extrusion adhered to the flare as per the above illustration.