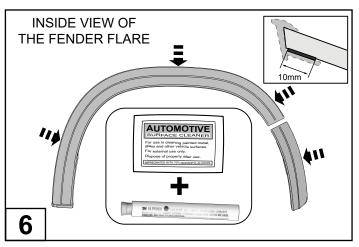

Wash the areas of contact on the vehicle and wipe dry, both the vehicle and the Fender Flares with a clean cloth. Ensure inside of Fender Flares where extrusion is to be attached is clean.

Remove approximately 50mm of the protective liner from the Extrusion (3). Gradually fit the extrusion to the flare along the edge that comes in contact with the vehicles body panel while gradually removing the liner to keep the extrusion adhered to the flare as per the above illustration.