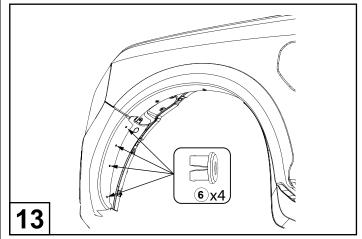

Install the Mudflap by placing it on top of the Fender Flare (2) so that the holes line up. Use 2 screws (4) and 4 previously retained scrivets to secure the mudflap as shown.

Insert 4x white plugs (6) into the holes shown.