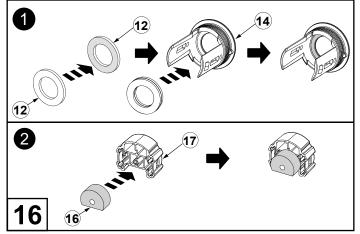

Attach two Foam Spacers (12) together, with the adhesive surfaces in contact with each other. Place the Foam Spacers (12) onto the Parking Sensor Bezel (14).

Attach the Parking Sensor Rear Foam (16) to the Parking Sensor Cap (17).

Repeat this for all the Parking Sensor Bezels (14) and Parking Sensor Caps (17).

Loosely secure Parking Sensor Bezel (14) with the parking sensor bezel nut (13) to the flare.

**IMPORTANT:** For the left Parking Sensor Bezel (14), have the sensor connection point face downwards. For the right Parking Sensor Bezel (14) have the connection point face upwards.