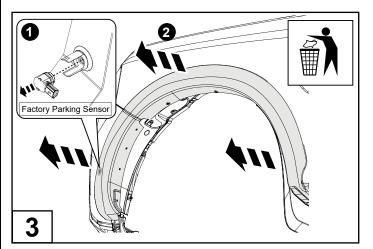

#### LHS INSTALLATION INSTRUCTIONS SHOWN. REPEAT ALL STEPS FOR THE RHS.

Remove all scrivets inside the wheel arch and mudflap as shown and retain 4 for later use.

Remove the parking sensor from fender flare as shown. Pull off factory fender flares from the vehicle.

NOTE: This will permanently damage these fender flares and retention clips.

Remove the two T25 torx screws where indicated. Retain front screw for later use.

Remove the fender flare retention clips from the vehicle.