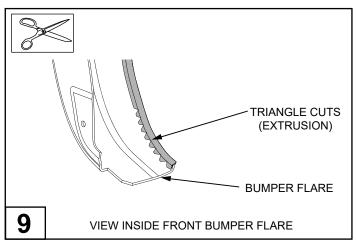

Cut multiple triangle reliefs into the extrusion (as shown) to help the Fender Flare Extrusion (3) conform to the shape of the Front Bumper Flare (1) as shown.

Where the rubber extrusion will adhere (inside edge of fender flare), clean the inside edge of each Front Fender Flare (1&2) with an Alcohol Wipe (8) and apply Primer (7).

**NOTE:** Allow Alcohol Wipe (6) residue to evaporate before applying Primer (7).

Cut multiple triangle reliefs into the extrusion (as shown) to help the Fender Flare Extrusion (3) conform to the shape of the Front Fender Flare (2) as shown.