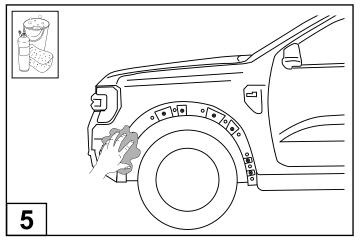

Wash the areas of contact on the vehicle and wipe dry, both the vehicle and the Fender Flares with a clean cloth. Ensure inside of Fender Flares where extrusion is to be attached is clean.

Remove approximately 50mm of the protective liner from the Extrusion (3). Gradually fit the extrusion to the flare along the edge that comes in contact with the vehicles body panel while gradually removing the liner to keep the extrusion adhered to the flare as per the above illustration.