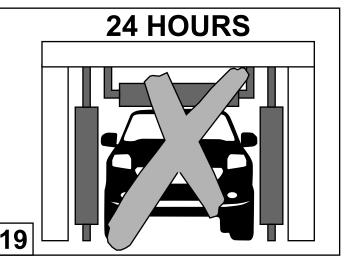

Avoid agitation to the fitted Fender Flares (2), for example an automatic car wash or off road activity for at least 24 hours after fitting to ensure the Extrusion (2) adhesive cures completely.

vehicle.