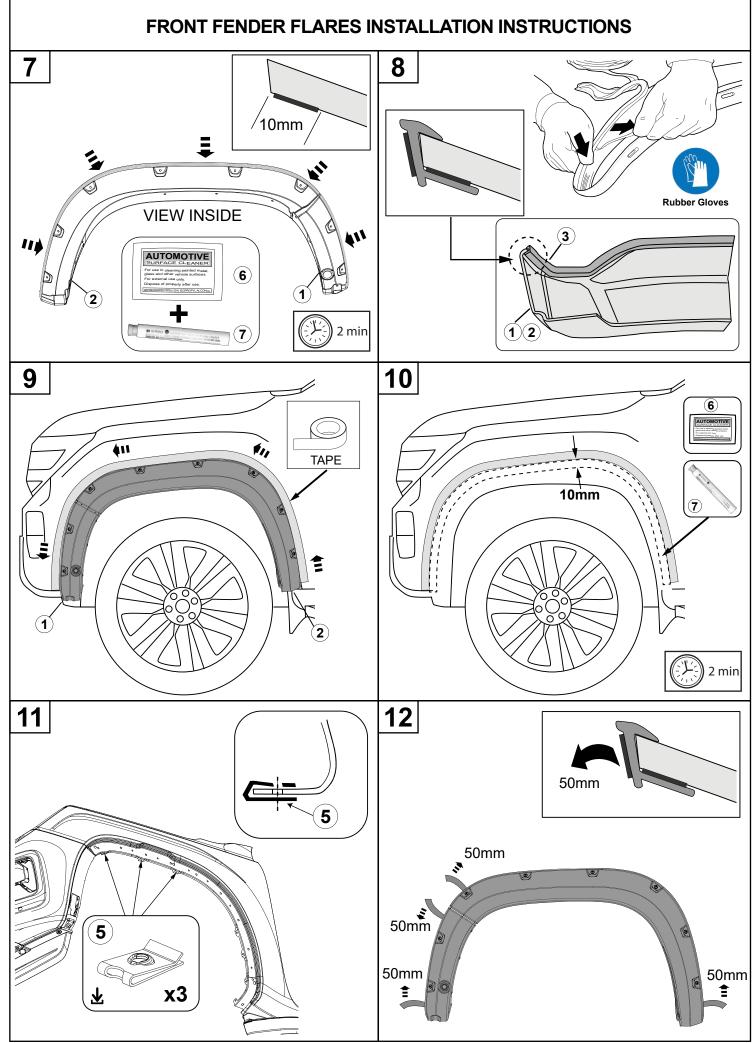

## FRONT FENDER FLARES INSTALLATION INSTRUCTIONS

## NOTES:

- Ensure that both left and right hand Fender Flares suit the profile of the vehicle. Note the areas where the Fender Flares come in contact with the vehicle.
- Before fitting Fender Flares remove any mouldings, strips or existing flares from the wheel arch. If there is a body side moulding, mark where the moulding is to be cut, alternatively the Fender Flares can be cut to go around the moulding. Be sure to allow enough room for the extrusion.
- Read instructions carefully. This product must be installed exactly as specified in these instructions. Failure to do so may result in improper fit and/or retention.