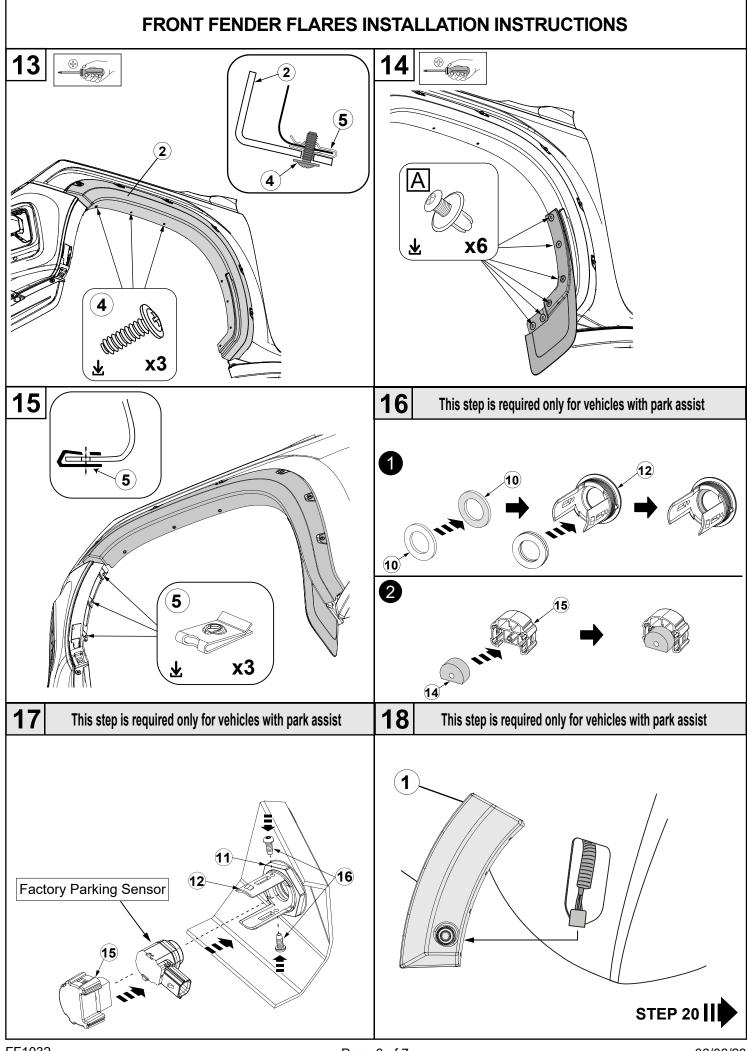

## NOTES:

- Ensure that both left and right hand Fender Flares suit the profile of the vehicle. Note the areas where the Fender Flares come in contact with the vehicle.
- Before fitting Fender Flares remove any mouldings, strips or existing flares from the wheel arch. If there is a body side moulding, mark where the moulding is to be cut, alternatively the Fender Flares can be cut to go around the moulding. Be sure to allow enough room for the extrusion.
- Read instructions carefully. This product must be installed exactly as specified in these instructions. Failure to do so may result in improper fit and/or retention.

| FRONT FENDER FLARES - HARDWARE KIT |                                 |             |     |                              |  |  |
|------------------------------------|---------------------------------|-------------|-----|------------------------------|--|--|
| NO.                                | COMPONENT                       | PART NUMBER | QTY | IMAGE                        |  |  |
| 1                                  | Front Bumper Flares (RHS & LHS) |             | 2   |                              |  |  |
| 2                                  | Front Fender Flares (RHS & LHS) |             | 2   |                              |  |  |
| 3                                  | Extrusion (adhere to fender)    | MISC4524    | 1   |                              |  |  |
| 4                                  | Pan Head Screw                  | SCRW0735    | 16  | Dannan                       |  |  |
| 5                                  | U-Nut                           | NUTS0198    | 12  |                              |  |  |
| 6                                  | Alcohol Wipe                    | MISC0052    | 2   |                              |  |  |
| 7                                  | Primer                          | MISC1365    | 2   |                              |  |  |
| 8                                  | Installation Instructions       | FF1032      | 1   | Installation<br>Instructions |  |  |

## PARK ASSIST KIT

| 10 | Foam Spacer              | <br>4 |          |
|----|--------------------------|-------|----------|
| 11 | Parking Sensor Bezel Nut | <br>2 |          |
| 12 | Parking Sensor Bezel     | <br>2 | Contra B |
| 13 | Parking Sensor Blank     | <br>2 | Q        |
| 14 | Parking Sensor Foam      | <br>2 | 0        |
| 15 | Parking Sensor Cap       | <br>2 |          |
| 16 | Parking Sensor Screw     | <br>4 |          |