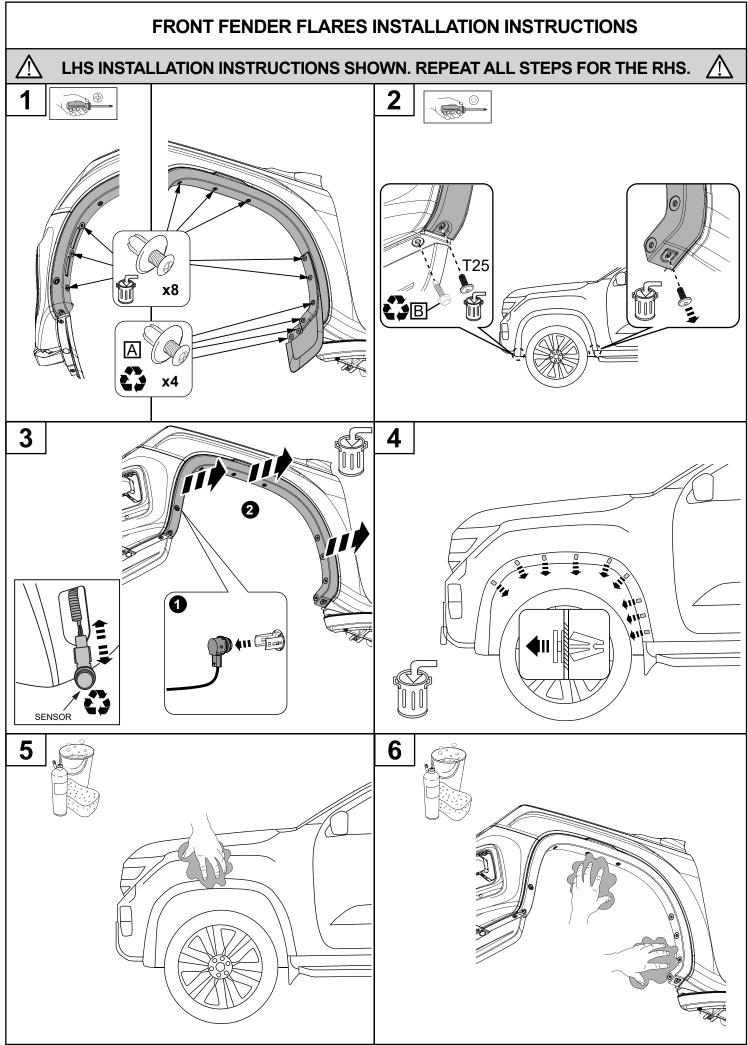

## FRONT FENDER FLARES INSTALLATION INSTRUCTIONS

## NOTES:

- Ensure that both left and right hand Fender Flares suit the profile of the vehicle. Note the areas where the Fender Flares come in contact with the vehicle.
- Before fitting Fender Flares remove any mouldings, strips or existing flares from the wheel arch. If there is a body side moulding, mark where the moulding is to be cut, alternatively the Fender Flares can be cut to go around the moulding. Be sure to allow enough room for the extrusion.
- Read instructions carefully. This product must be installed exactly as specified in these instructions. Failure to do so may result in improper fit and/or retention.