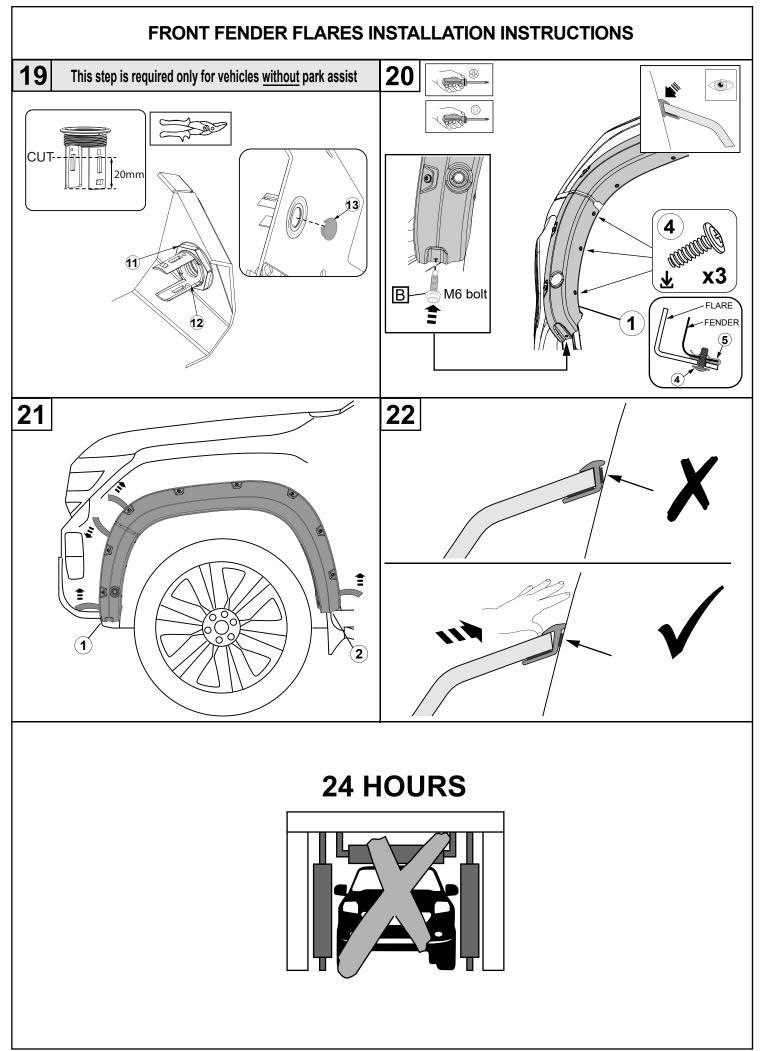

## NOTES:

- Ensure that both left and right hand Fender Flares suit the profile of the vehicle. Note the areas where the Fender Flares come in contact with the vehicle.
- Before fitting Fender Flares remove any mouldings, strips or existing flares from the wheel arch. If there is a body side moulding, mark where the moulding is to be cut, alternatively the Fender Flares can be cut to go around the moulding. Be sure to allow enough room for the extrusion.
- Read instructions carefully. This product must be installed exactly as specified in these instructions. Failure to do so may result in improper fit and/or retention.

| FRONT FENDER FLARES - HARDWARE KIT |                                 |             |     |                              |  |  |
|------------------------------------|---------------------------------|-------------|-----|------------------------------|--|--|
| NO.                                | COMPONENT                       | PART NUMBER | QTY | IMAGE                        |  |  |
| 1                                  | Front Bumper Flares (RHS & LHS) |             | 2   |                              |  |  |
| 2                                  | Front Fender Flares (RHS & LHS) |             | 2   |                              |  |  |
| 3                                  | Extrusion (adhere to fender)    | MISC4524    | 1   |                              |  |  |
| 4                                  | Pan Head Screw                  | SCRW0735    | 16  | Dannan                       |  |  |
| 5                                  | U-Nut                           | NUTS0198    | 12  |                              |  |  |
| 6                                  | Alcohol Wipe                    | MISC0052    | 2   |                              |  |  |
| 7                                  | Primer                          | MISC1365    | 2   |                              |  |  |
| 8                                  | Installation Instructions       | FF1032      | 1   | Installation<br>Instructions |  |  |

## PARK ASSIST KIT

| 10 | Foam Spacer              | <br>4 |          |
|----|--------------------------|-------|----------|
| 11 | Parking Sensor Bezel Nut | <br>2 |          |
| 12 | Parking Sensor Bezel     | <br>2 | Contra B |
| 13 | Parking Sensor Blank     | <br>2 | Q        |
| 14 | Parking Sensor Foam      | <br>2 | 0        |
| 15 | Parking Sensor Cap       | <br>2 |          |
| 16 | Parking Sensor Screw     | <br>4 |          |