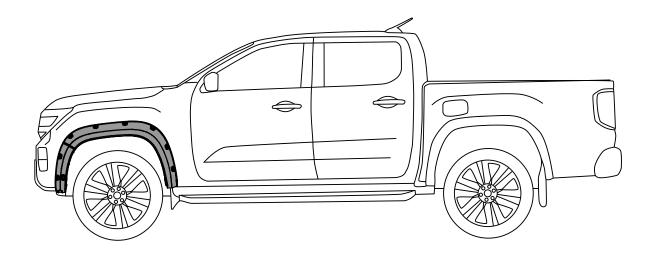

## FRONT FENDER FLARES INSTALLATION INSTRUCTIONS

## NOTES:

- Ensure that both left and right hand Fender Flares suit the profile of the vehicle. Note the areas where the Fender Flares come in contact with the vehicle.
- Before fitting Fender Flares remove any mouldings, strips or existing flares from the wheel arch. If there is a body side moulding, mark where the moulding is to be cut, alternatively the Fender Flares can be cut to go around the moulding. Be sure to allow enough room for the extrusion.
- Read instructions carefully. This product must be installed exactly as specified in these instructions. Failure to do so may result in improper fit and/or retention.