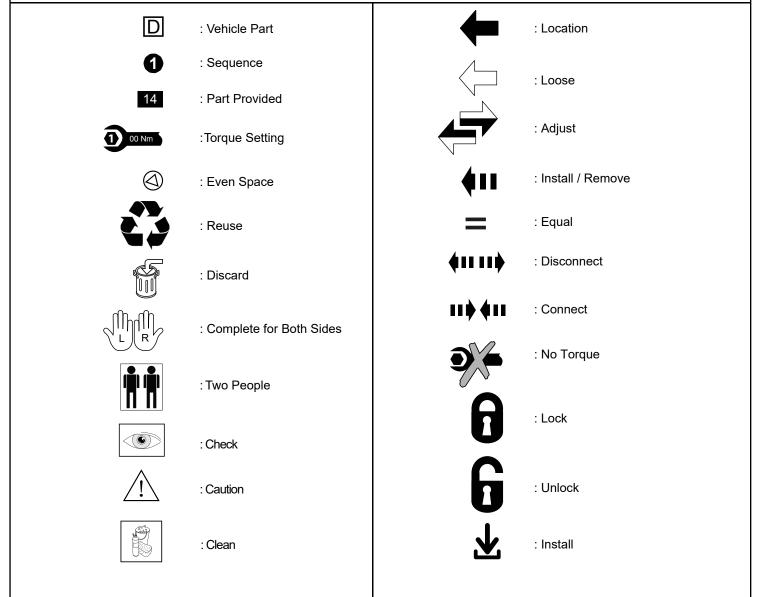

## FRONT FENDER FLARES INSTALLATION INSTRUCTIONS

## **VW AMAROK MY23**



Installation Time: Approx. 30 mins

## NOTES:

- Ensure that both left and right hand Fender Flares suit the profile of the vehicle. Note the areas where the Fender Flares come in contact with the vehicle.
- Before fitting Fender Flares remove any mouldings, strips or existing flares from the wheel arch. If there is a body side moulding, mark where the moulding is to be cut, alternatively the Fender Flares can be cut to go around the moulding. Be sure to allow enough room for the extrusion.
- Read instructions carefully. This product must be installed exactly as specified in these instructions. Failure to do so may result in improper fit and/or retention.





















| FRONT FENDER FLARES - HARDWARE KIT |                                 |             |     |                              |  |  |
|------------------------------------|---------------------------------|-------------|-----|------------------------------|--|--|
| NO.                                | COMPONENT                       | PART NUMBER | QTY | IMAGE                        |  |  |
| 1                                  | Front Bumper Flares (RHS & LHS) |             | 2   |                              |  |  |
| 2                                  | Front Fender Flares (RHS & LHS) |             | 2   |                              |  |  |
| 3                                  | Extrusion (adhere to fender)    | MISC4524    | 1   |                              |  |  |
| 4