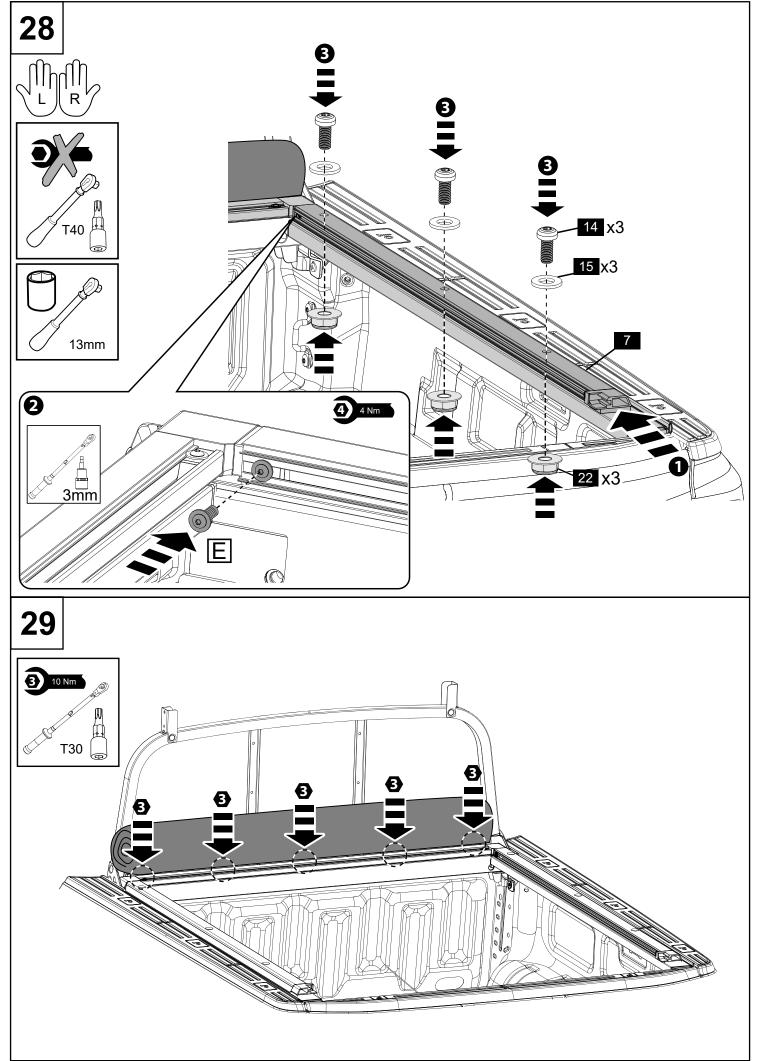

### INSTALLATION INSTRUCTIONS Soft Tonneau Cover for Super CAB With Load Rest

Installation Time: Approx. 90 Minutes