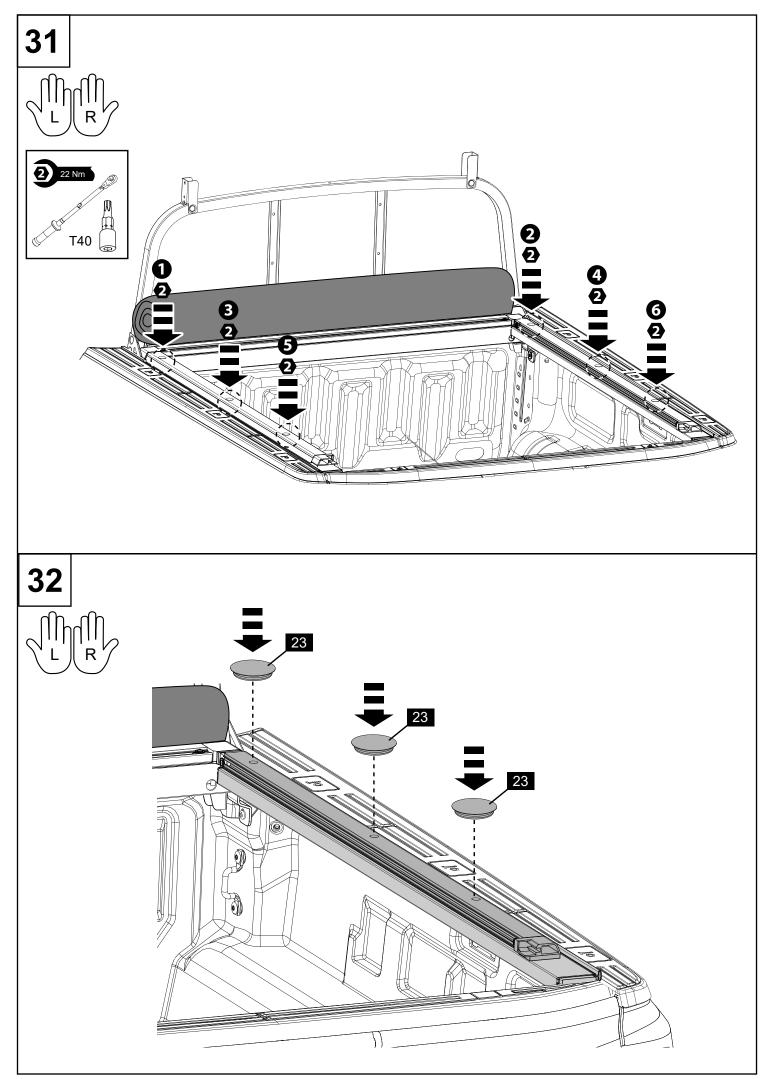

### INSTALLATION INSTRUCTIONS Soft Tonneau Cover for Super CAB With Load Rest

Installation Time: Approx. 90 Minutes