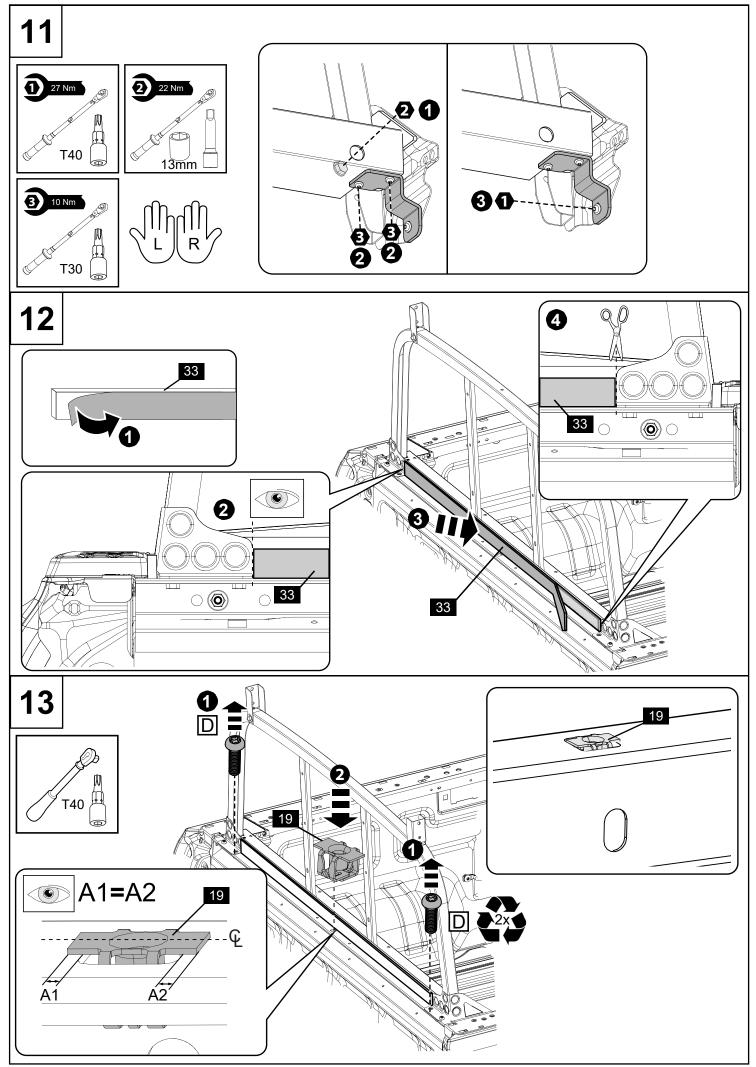

### INSTALLATION INSTRUCTIONS Soft Tonneau Cover for Super CAB With Load Rest

Installation Time: Approx. 90 Minutes