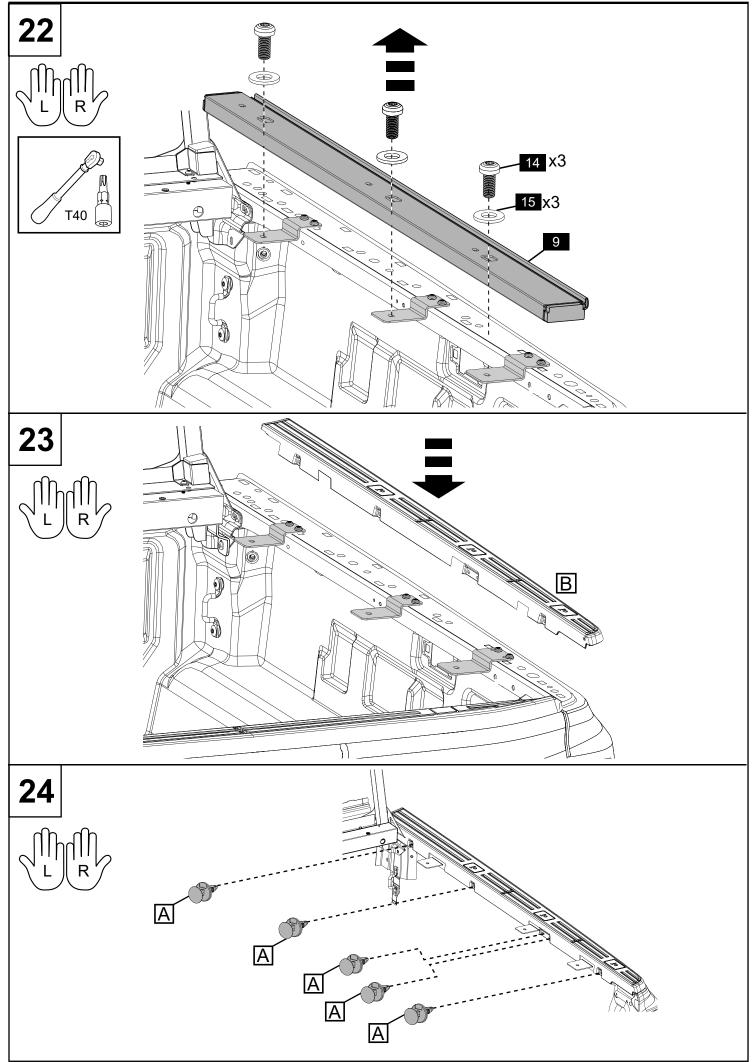

trongly recommended that installation is conducted by an authorized dealer.

- This product must be installed exactly as specified in these instructions. Failure to do so may result in improper fit and/or retention.
- Do not stand/sit or rest heavy objects on Tonneau Cover.
- Do not carry Sharp or Pointed Material, or Material that exceeds Bed Height with Tonneau Cover closed.
- Humans or animals are not to be under the closed Tonneau Cover at any time.
- Securely lock Tonneau Cover before operating vehicle.
- Do not carry open volatile chemicals with Tonneau Cover installed.
- If contact with volatile chemicals occurs clean Tonneau Cover with mild detergent and water solution.
- This product is water resistant, but may not be fully waterproof.





















TC0497

12/12/2022