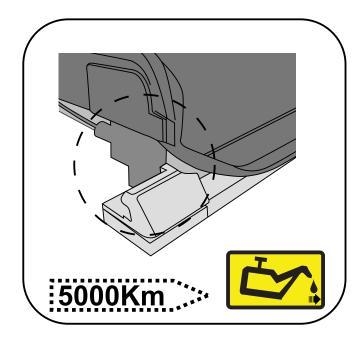

## MAINTENANCE

Your Tonneau Cover only requires periodic cleaning with water, neutral car wash soap and sponge or flannel. Never use any chemicals or abrasive products to clean your Tonneau Cover. Always use the Central Crossbars to give support and facilitate water drainage. The latch mechanisms only require occasional lubrication with Graphite Powder. Using alternative lubricants or oils, will void warranty.