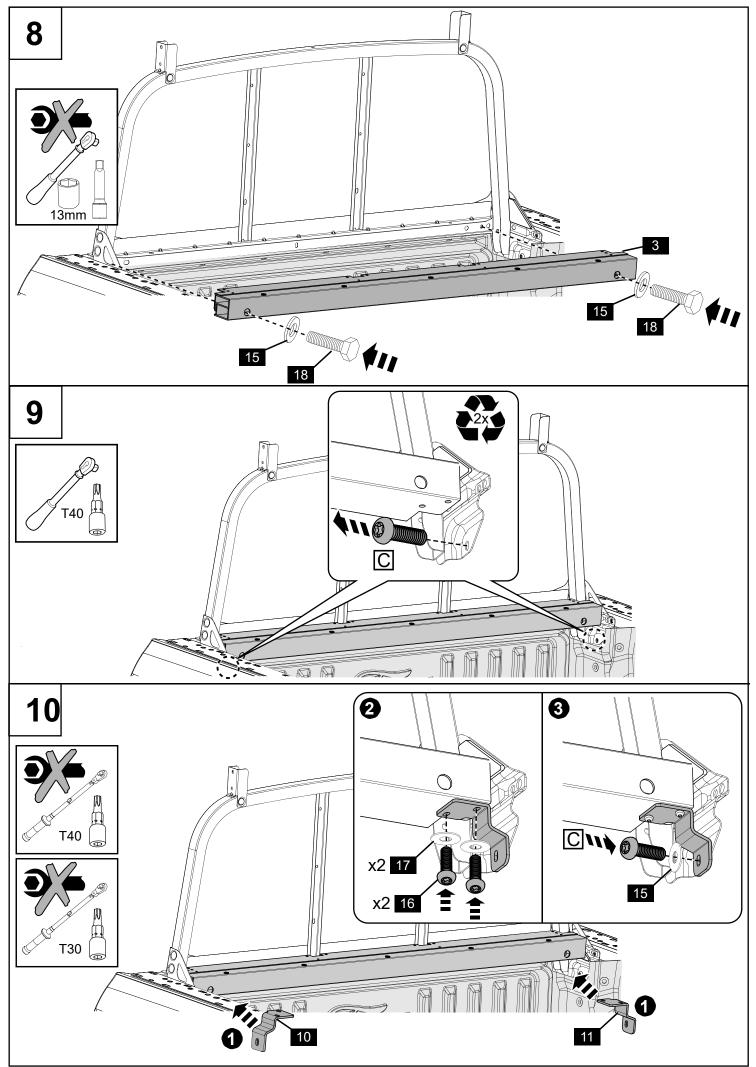

lly before installation. It is strongly recommended that installation is conducted by an authorized dealer.

- This product must be installed exactly as specified in these instructions. Failure to do so may result in improper fit and/or retention.
- Do not stand/sit or rest heavy objects on Tonneau Cover.
- Do not carry Sharp or Pointed Material, or Material that exceeds Bed Height with Tonneau Cover closed.
- Humans or animals are not to be under the closed Tonneau Cover at any time.
- Securely lock Tonneau Cover before operating vehicle.
- Do not carry open volatile chemicals with Tonneau Cover installed.
- If contact with volatile chemicals occurs clean Tonneau Cover with mild detergent and water solution.
- This product is water resistant, but may not be fully waterproof.





















TC0497

12/12/2022