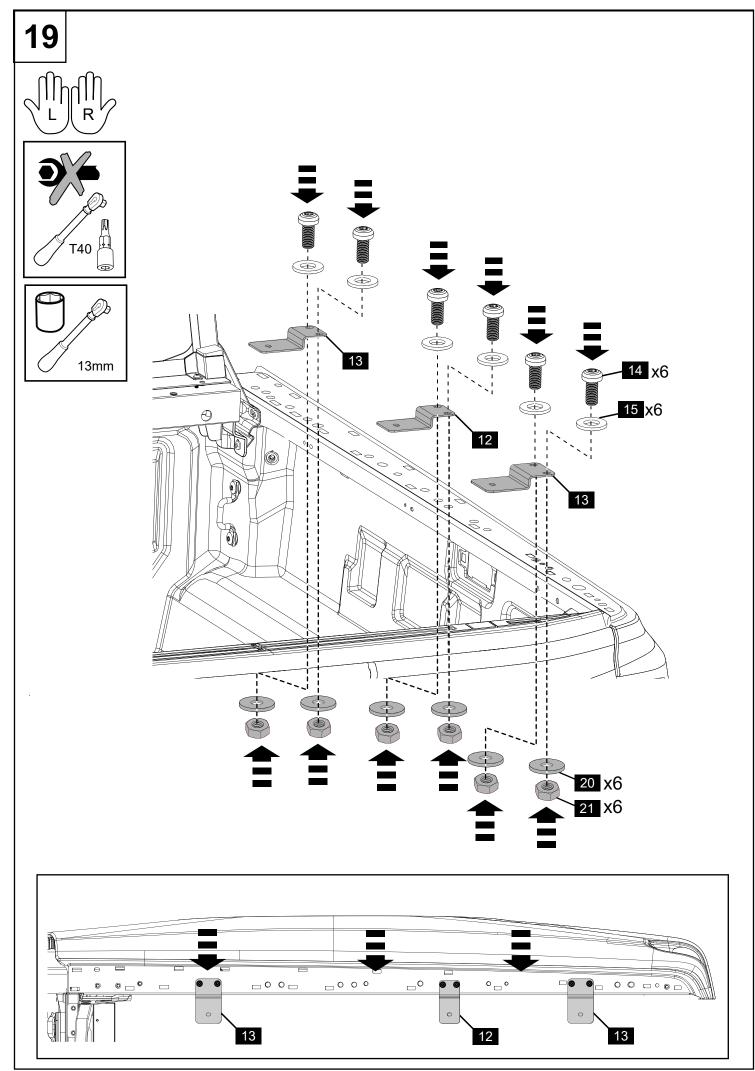

### INSTALLATION INSTRUCTIONS Soft Tonneau Cover for Super CAB With Load Rest

Installation Time: Approx. 90 Minutes