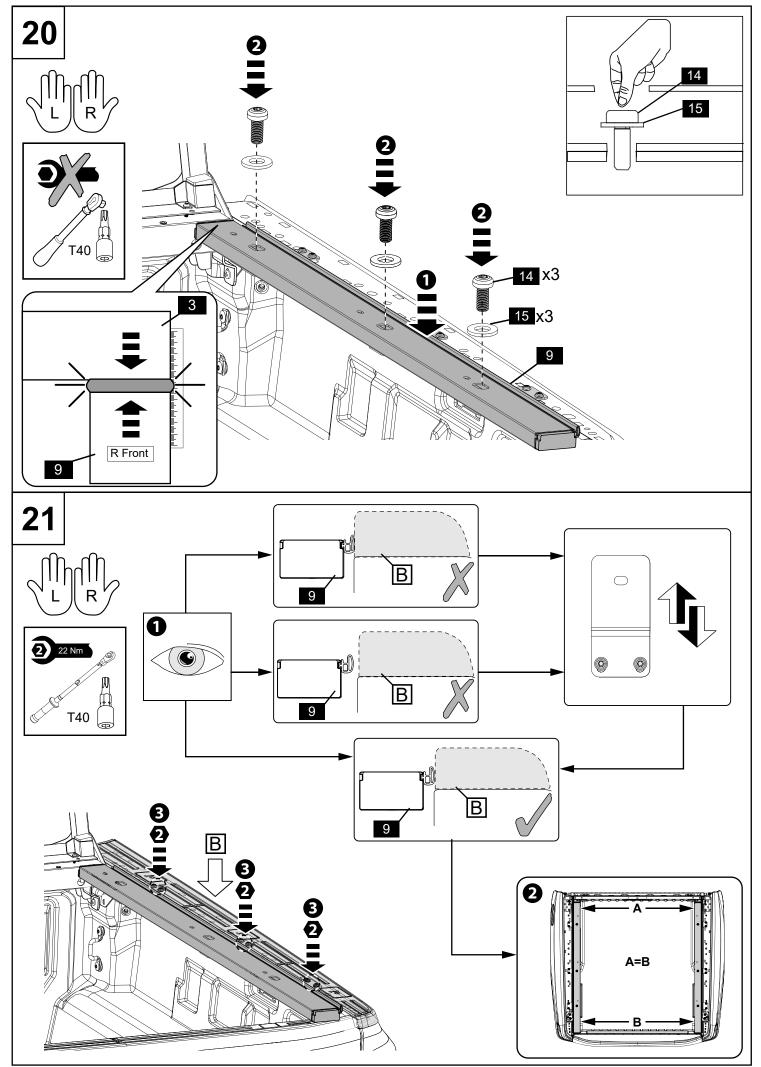

strongly recommended that installation is conducted by an authorized dealer.

- This product must be installed exactly as specified in these instructions. Failure to do so may result in improper fit and/or retention.
- Do not stand/sit or rest heavy objects on Tonneau Cover.
- Do not carry Sharp or Pointed Material, or Material that exceeds Bed Height with Tonneau Cover closed.
- Humans or animals are not to be under the closed Tonneau Cover at any time.
- Securely lock Tonneau Cover before operating vehicle.
- Do not carry open volatile chemicals with Tonneau Cover installed.
- If contact with volatile chemicals occurs clean Tonneau Cover with mild detergent and water solution.
- This product is water resistant, but may not be fully waterproof.





















TC0497

12/12/2022