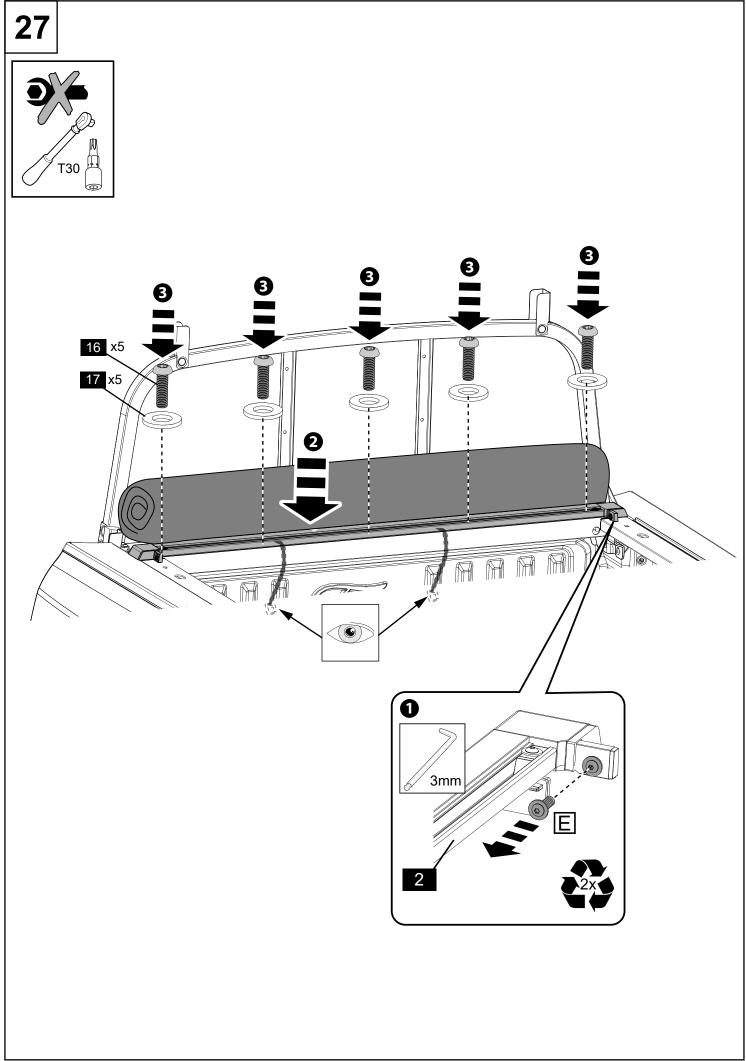

gly recommended that installation is conducted by an authorized dealer.

- This product must be installed exactly as specified in these instructions. Failure to do so may result in improper fit and/or retention.
- Do not stand/sit or rest heavy objects on Tonneau Cover.
- Do not carry Sharp or Pointed Material, or Material that exceeds Bed Height with Tonneau Cover closed.
- Humans or animals are not to be under the closed Tonneau Cover at any time.
- Securely lock Tonneau Cover before operating vehicle.
- Do not carry open volatile chemicals with Tonneau Cover installed.
- If contact with volatile chemicals occurs clean Tonneau Cover with mild detergent and water solution.
- This product is water resistant, but may not be fully waterproof.





















TC0497

12/12/2022