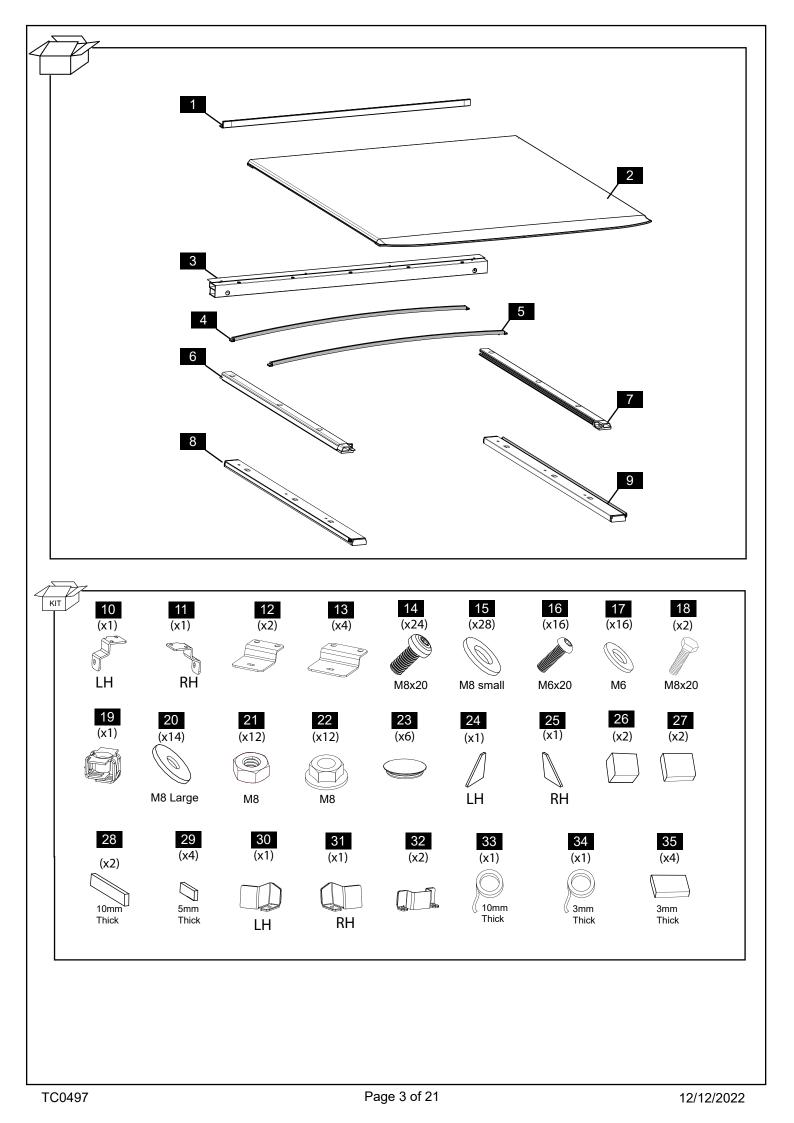

ons carefully before installation. It is strongly recommended that installation is conducted by an authorized dealer.

- This product must be installed exactly as specified in these instructions. Failure to do so may result in improper fit and/or retention.
- Do not stand/sit or rest heavy objects on Tonneau Cover.
- Do not carry Sharp or Pointed Material, or Material that exceeds Bed Height with Tonneau Cover closed.
- Humans or animals are not to be under the closed Tonneau Cover at any time.
- Securely lock Tonneau Cover before operating vehicle.
- Do not carry open volatile chemicals with Tonneau Cover installed.
- If contact with volatile chemicals occurs clean Tonneau Cover with mild detergent and water solution.
- This product is water resistant, but may not be fully waterproof.





















TC0497

12/12/2022