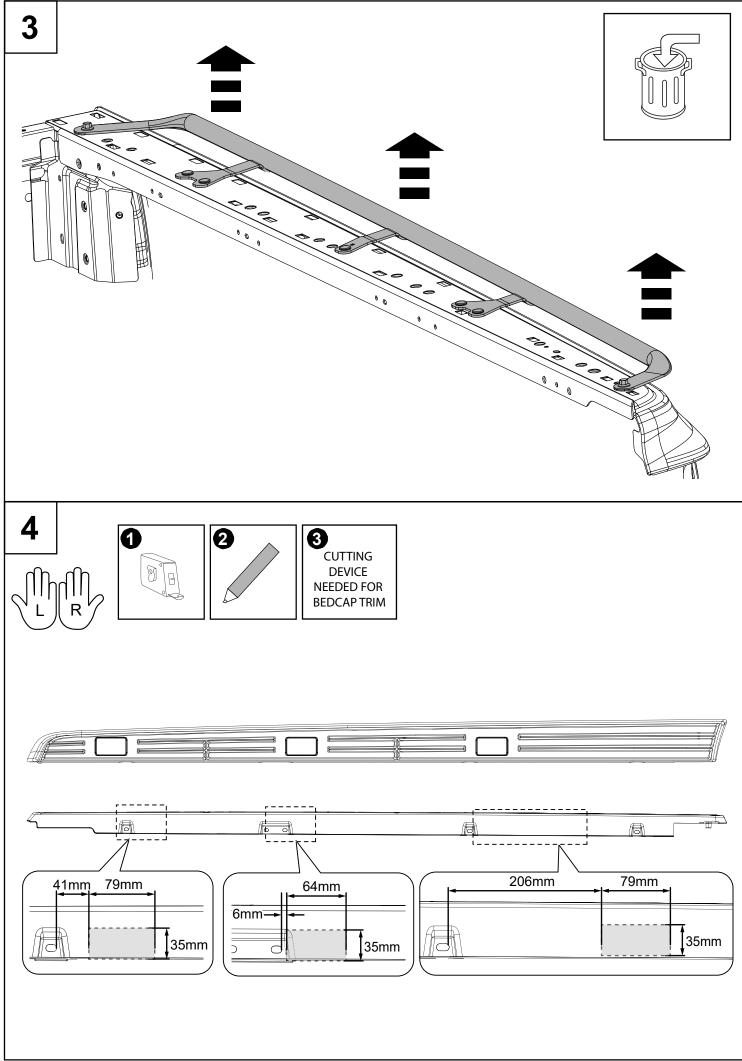

refully before installation. It is strongly recommended that installation is conducted by an authorized dealer.

- This product must be installed exactly as specified in these instructions. Failure to do so may result in improper fit and/or retention.
- Do not stand/sit or rest heavy objects on Tonneau Cover.
- Do not carry Sharp or Pointed Material, or Material that exceeds Bed Height with Tonneau Cover closed.
- Humans or animals are not to be under the closed Tonneau Cover at any time.
- Securely lock Tonneau Cover before operating vehicle.
- Do not carry open volatile chemicals with Tonneau Cover installed.
- If contact with volatile chemicals occurs clean Tonneau Cover with mild detergent and water solution.
- This product is water resistant, but may not be fully waterproof.





















TC0497

12/12/2022