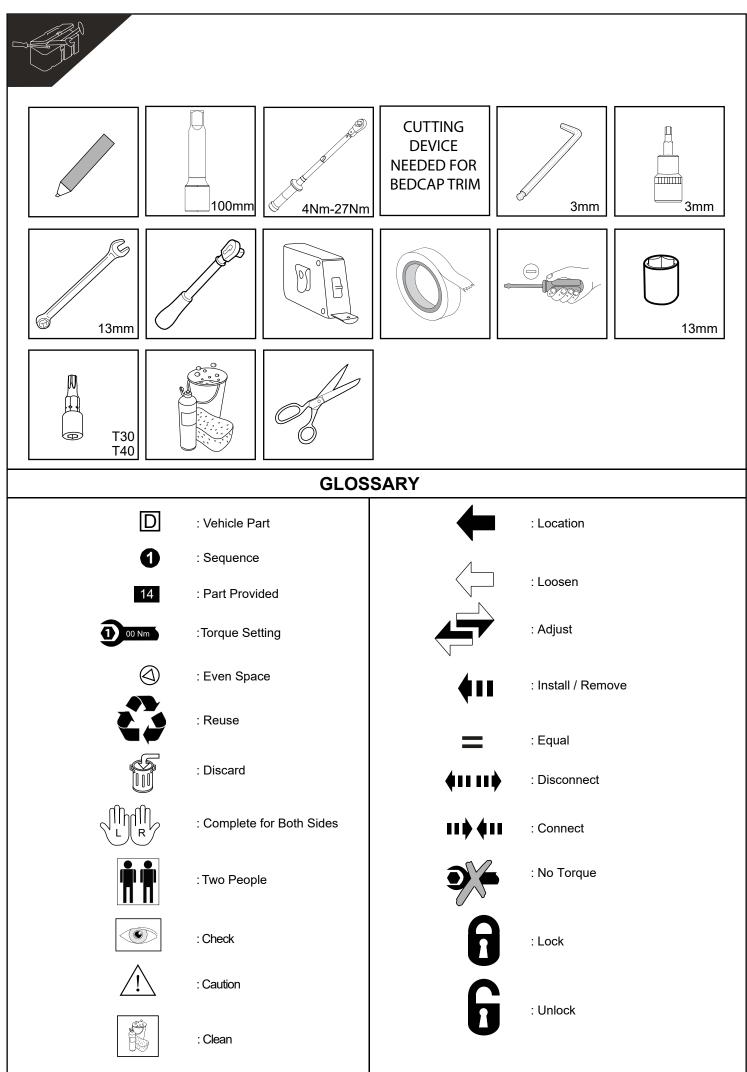

s carefully before installation. It is strongly recommended that installation is conducted by an authorized dealer.

- This product must be installed exactly as specified in these instructions. Failure to do so may result in improper fit and/or retention.
- Do not stand/sit or rest heavy objects on Tonneau Cover.
- Do not carry Sharp or Pointed Material, or Material that exceeds Bed Height with Tonneau Cover closed.
- Humans or animals are not to be under the closed Tonneau Cover at any time.
- Securely lock Tonneau Cover before operating vehicle.
- Do not carry open volatile chemicals with Tonneau Cover installed.
- If contact with volatile chemicals occurs clean Tonneau Cover with mild detergent and water solution.
- This product is water resistant, but may not be fully waterproof.





















TC0497

12/12/2022