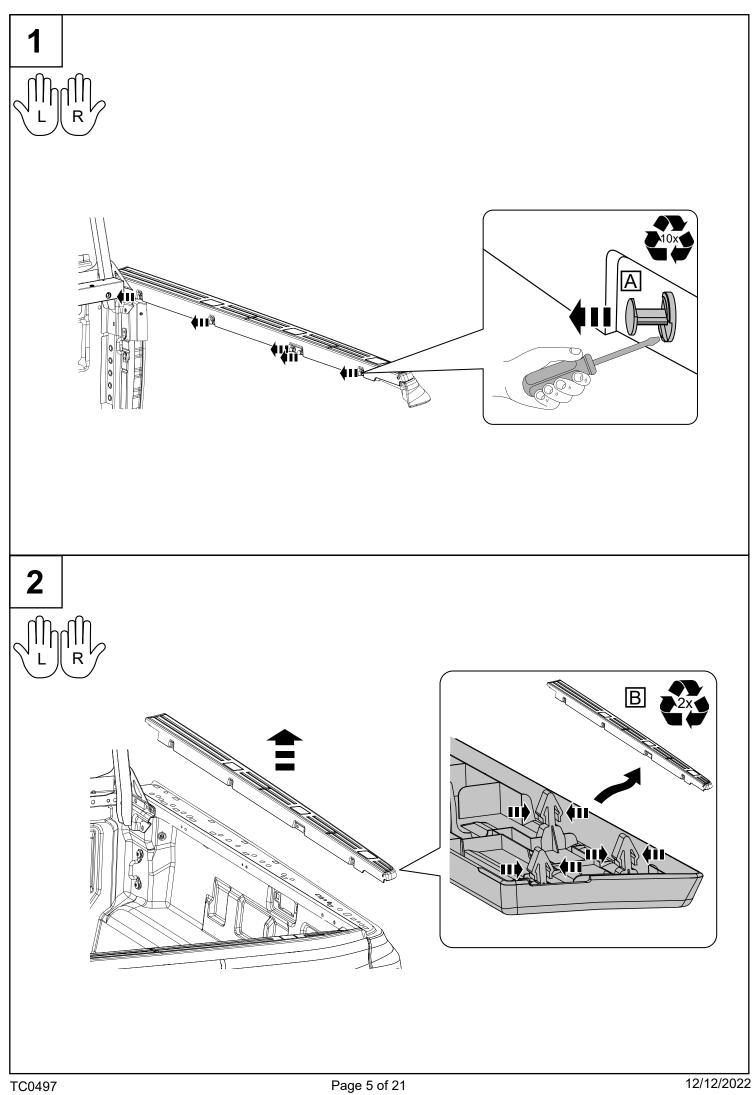

carefully before installation. It is strongly recommended that installation is conducted by an authorized dealer.

- This product must be installed exactly as specified in these instructions. Failure to do so may result in improper fit and/or retention.
- Do not stand/sit or rest heavy objects on Tonneau Cover.
- Do not carry Sharp or Pointed Material, or Material that exceeds Bed Height with Tonneau Cover closed.
- Humans or animals are not to be under the closed Tonneau Cover at any time.
- Securely lock Tonneau Cover before operating vehicle.
- Do not carry open volatile chemicals with Tonneau Cover installed.
- If contact with volatile chemicals occurs clean Tonneau Cover with mild detergent and water solution.
- This product is water resistant, but may not be fully waterproof.





















TC0497

12/12/2022