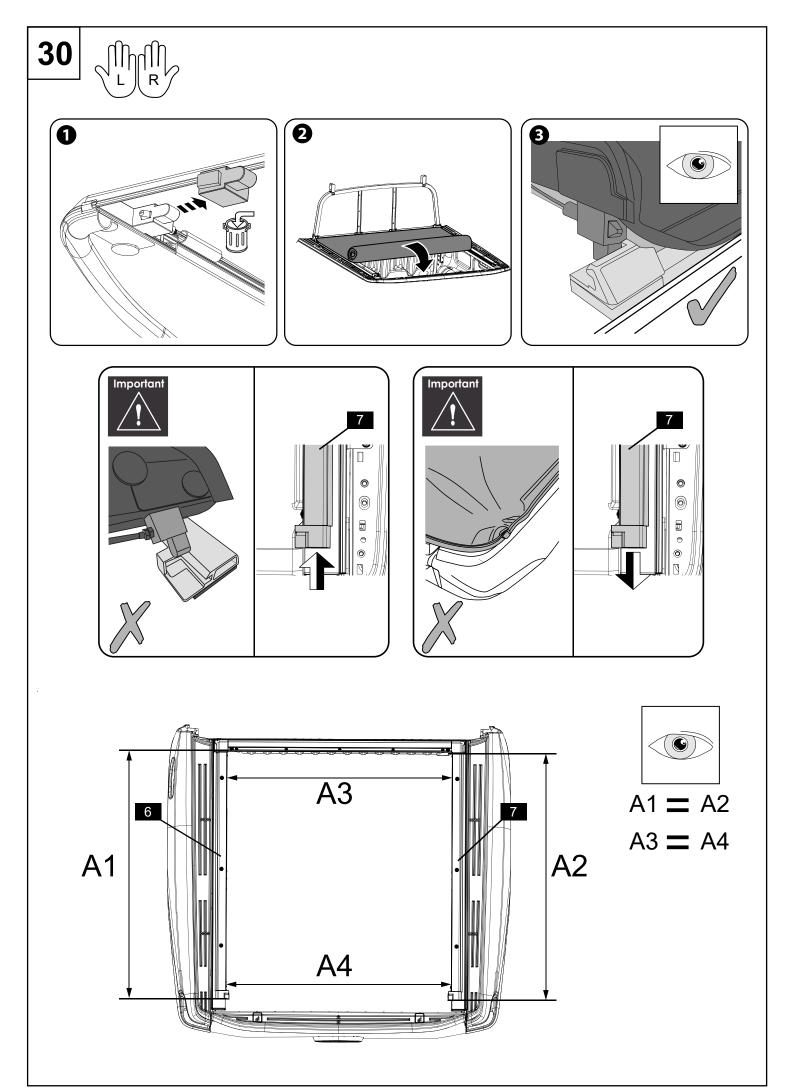

### INSTALLATION INSTRUCTIONS Soft Tonneau Cover for Super CAB With Load Rest

Installation Time: Approx. 90 Minutes