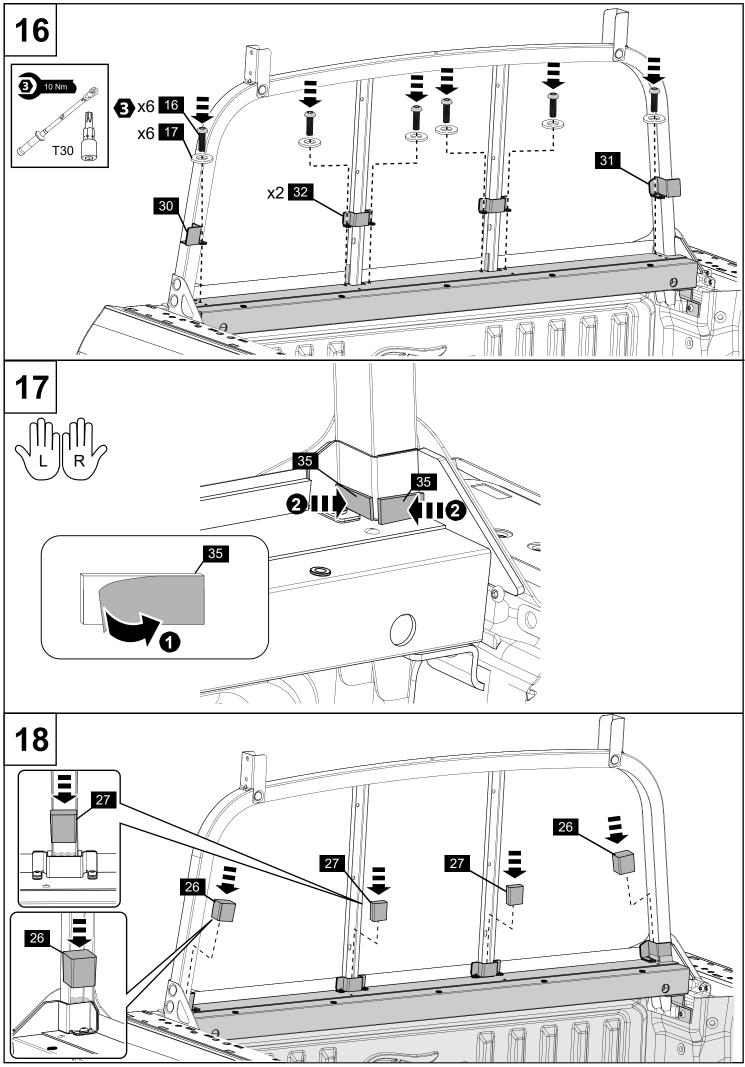

### INSTALLATION INSTRUCTIONS Soft Tonneau Cover for Super CAB With Load Rest

Installation Time: Approx. 90 Minutes