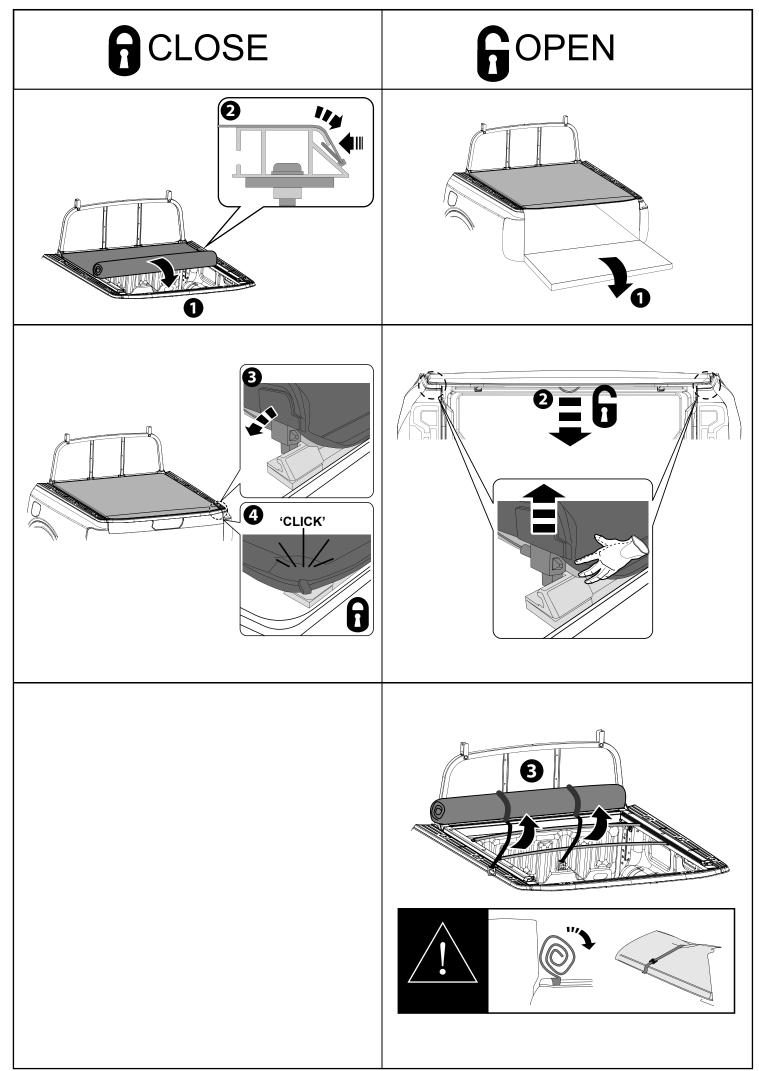

## WARNING!

Securely lock Tonneau Cover or Draw Back and Securely Tie Back before operating vehicle! Failure to do so could result in unexpected opening of the Tonneau Cover from sudden wind gusts, which could cause damage to the vehicle and/or your Tonneau Cover!