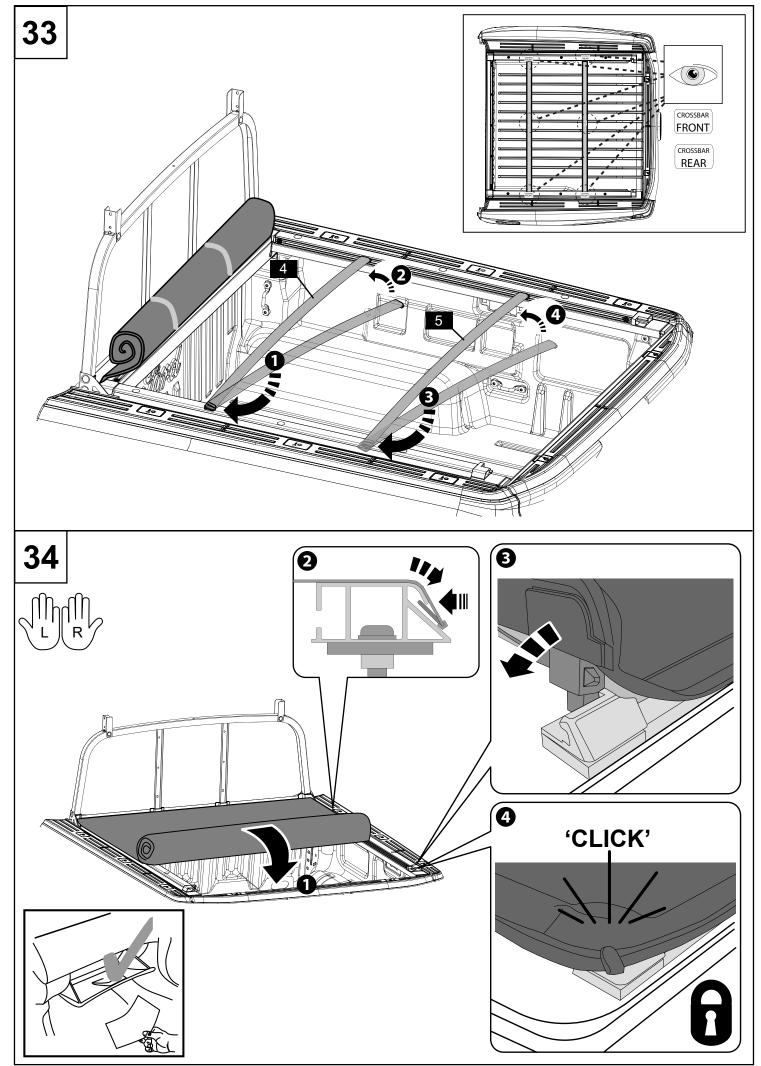

## WARNING!

Securely lock Tonneau Cover or Draw Back and Securely Tie Back before operating vehicle! Failure to do so could result in unexpected opening of the Tonneau Cover from sudden wind gusts, which could cause damage to the vehicle and/or your Tonneau Cover!