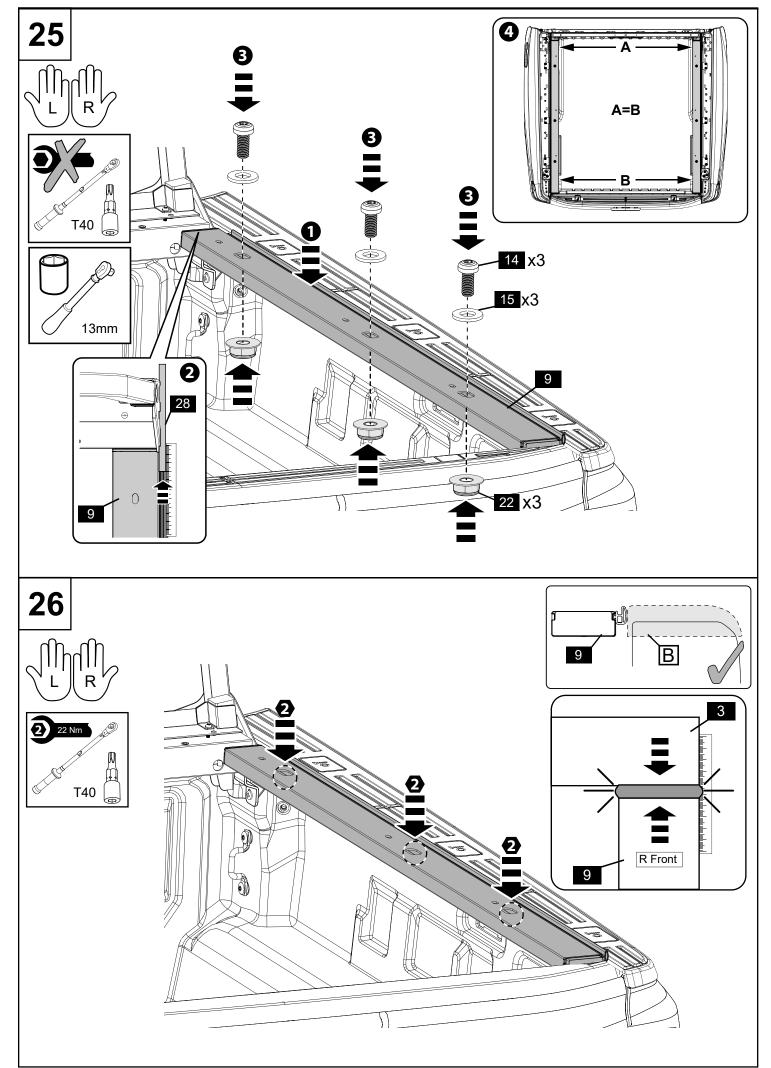

ongly recommended that installation is conducted by an authorized dealer.

- This product must be installed exactly as specified in these instructions. Failure to do so may result in improper fit and/or retention.
- Do not stand/sit or rest heavy objects on Tonneau Cover.
- Do not carry Sharp or Pointed Material, or Material that exceeds Bed Height with Tonneau Cover closed.
- Humans or animals are not to be under the closed Tonneau Cover at any time.
- Securely lock Tonneau Cover before operating vehicle.
- Do not carry open volatile chemicals with Tonneau Cover installed.
- If contact with volatile chemicals occurs clean Tonneau Cover with mild detergent and water solution.
- This product is water resistant, but may not be fully waterproof.





















TC0497

12/12/2022