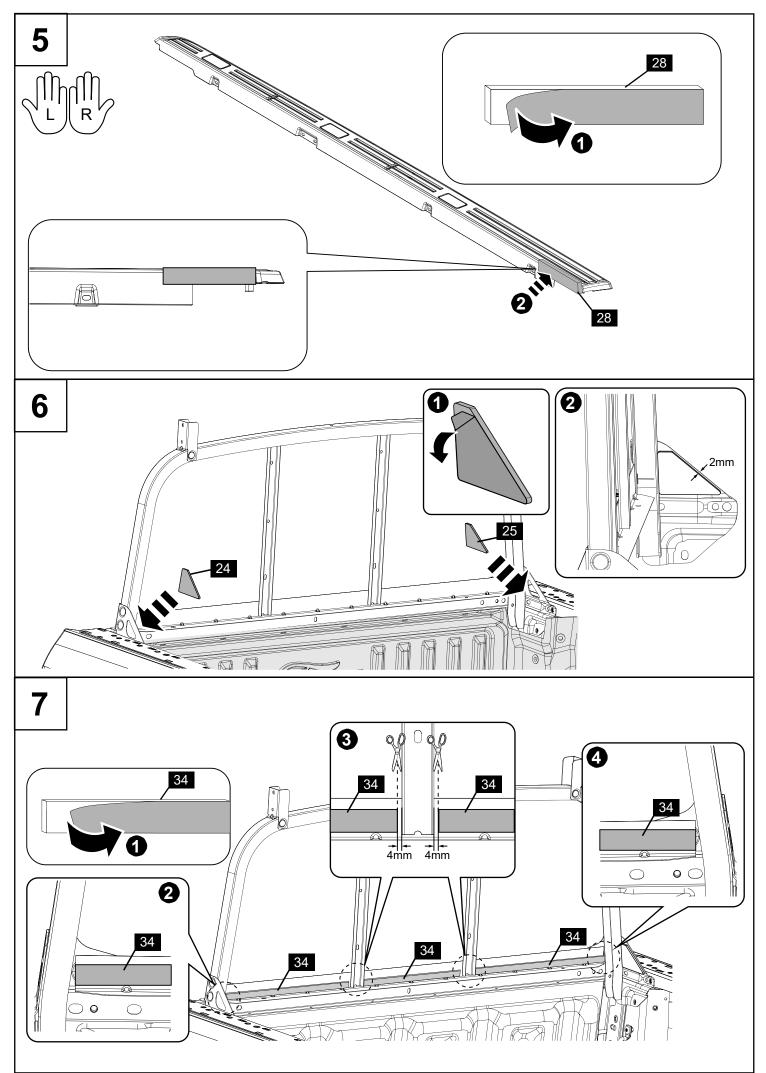

fully before installation. It is strongly recommended that installation is conducted by an authorized dealer.

- This product must be installed exactly as specified in these instructions. Failure to do so may result in improper fit and/or retention.
- Do not stand/sit or rest heavy objects on Tonneau Cover.
- Do not carry Sharp or Pointed Material, or Material that exceeds Bed Height with Tonneau Cover closed.
- Humans or animals are not to be under the closed Tonneau Cover at any time.
- Securely lock Tonneau Cover before operating vehicle.
- Do not carry open volatile chemicals with Tonneau Cover installed.
- If contact with volatile chemicals occurs clean Tonneau Cover with mild detergent and water solution.
- This product is water resistant, but may not be fully waterproof.





















TC0497

12/12/2022