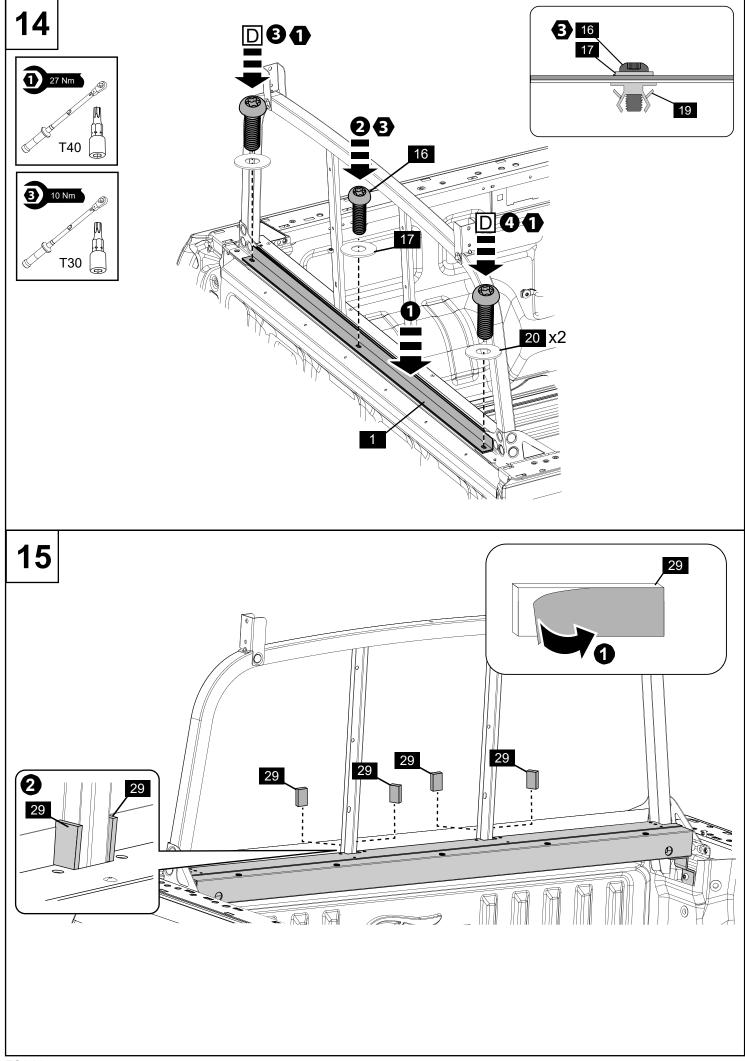

### INSTALLATION INSTRUCTIONS Soft Tonneau Cover for Super CAB With Load Rest

Installation Time: Approx. 90 Minutes