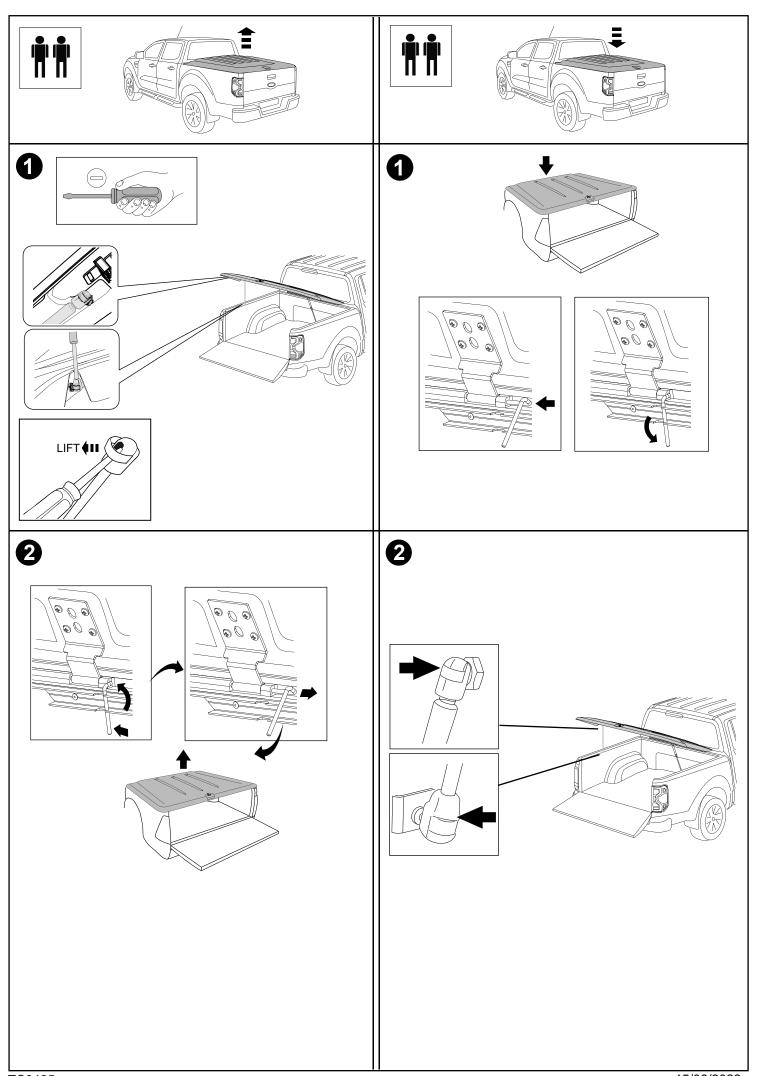

ealer.
  - This product must be installed exactly as specified in these instructions. Failure to do so may result in improper fit and/or retention/failure of components.

## PERSONAL PROTECTIVE EQUIPMENT:









**Hearing Protection** 

## **Care Instructions:**



Clean with a mild detergent and water solution.



Do not use abrasive cleaners or solvents.



M6x20











21 (x1)





22 (x12)















































## Glossary

D : Vehicle Part

: Sequence

: Part Provided

:Torque Setting

: Even Space

: Reuse

: Discard

: Complete for Both Sides

: Two People

: Check

: Caution

: Clean

: Location



: Loosen



: Adjust



: Install & Remove

: Equal



: Disconnect



: Connect



: No Torque



: Lock



: Unlock





























21