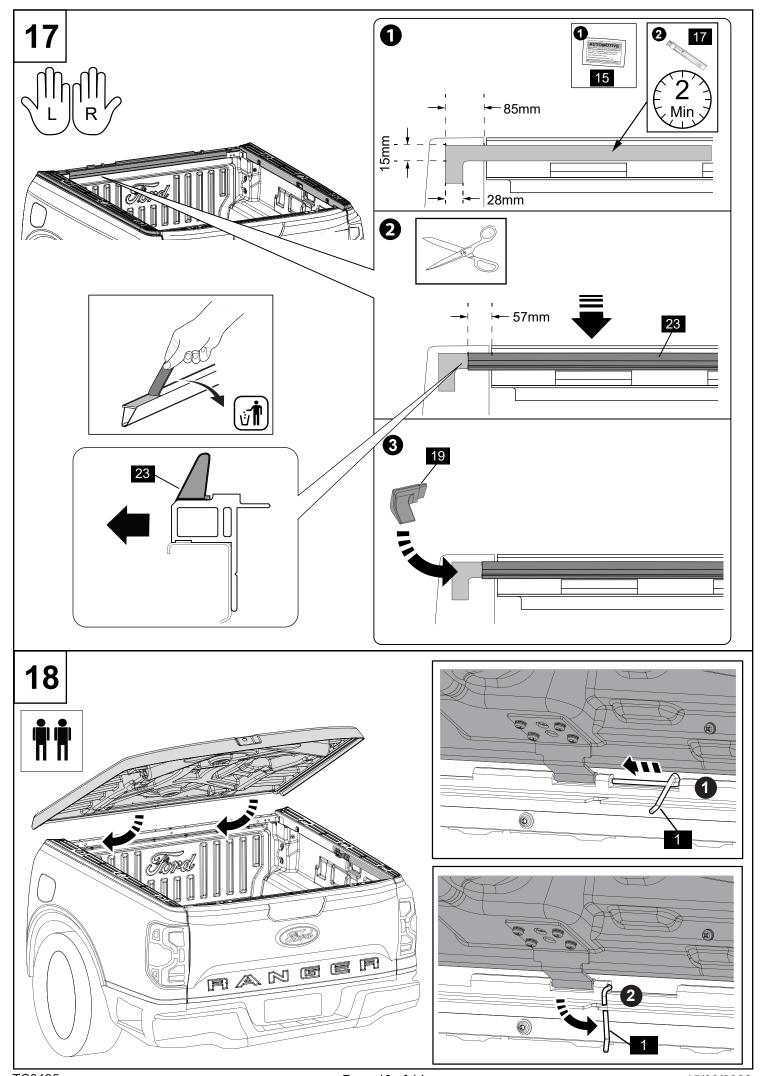

ted by an authorized dealer.
  - This product must be installed exactly as specified in these instructions. Failure to do so may result in improper fit and/or retention/failure of components.

## PERSONAL PROTECTIVE EQUIPMENT:









**Hearing Protection** 

## **Care Instructions:**



Clean with a mild detergent and water solution.



Do not use abrasive cleaners or solvents.



M6x20











21 (x1)





22 (x12)















































## Glossary

D : Vehicle Part

: Sequence

: Part Provided

:Torque Setting

: Even Space

: Reuse

: Discard

: Complete for Both Sides

: Two People

: Check

: Caution

: Clean

: Location



: Loosen



: Adjust



: Install & Remove

: Equal



: Disconnect



: Connect



: No Torque



: Lock



: Unlock





























21