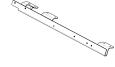

Installation Time: Approx. 90 mins



- Important Read instructions carefully before installation.
  - It is strongly recommended that installation is conducted by an authorized dealer.
  - This product must be installed exactly as specified in these instructions. Failure to do so may result in improper fit and/or retention/failure of components.

## PERSONAL PROTECTIVE EQUIPMENT:









**Hearing Protection** 

## **Care Instructions:**



Clean with a mild detergent and water solution.



Do not use abrasive cleaners or solvents.



M6x20











21 (x1)





22 (x12)















































## Glossary

D : Vehicle Part

: Sequence

: Part Provided

:Torque Setting

: Even Space

: Reuse

: Discard

: Complete for Both Sides

: Two People

: Check

: Caution

: Clean

: Location



: Loosen



: Adjust



: Install & Remove

: Equal



: Disconnect



: Connect



: No Torque



: Lock



: Unlock





























21