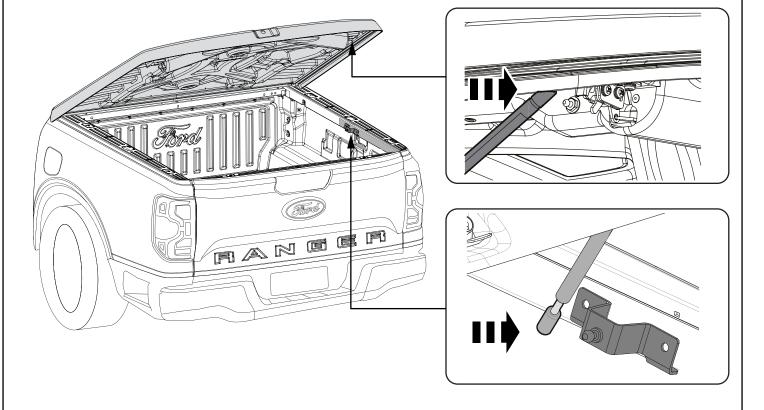

thorized dealer.
  - This product must be installed exactly as specified in these instructions. Failure to do so may result in improper fit and/or retention/failure of components.

## PERSONAL PROTECTIVE EQUIPMENT:









**Hearing Protection** 

## **Care Instructions:**



Clean with a mild detergent and water solution.



Do not use abrasive cleaners or solvents.



M6x20











21 (x1)





22 (x12)















































## Glossary

D : Vehicle Part

: Sequence

: Part Provided

:Torque Setting

: Even Space

: Reuse

: Discard

: Complete for Both Sides

: Two People

: Check

: Caution

: Clean

: Location



: Loosen



: Adjust



: Install & Remove

: Equal



: Disconnect



: Connect



: No Torque



: Lock



: Unlock





























21