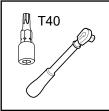

Installation Time: Approx. 90 mins



- Important Read instructions carefully before installation.
  - It is strongly recommended that installation is conducted by an authorized dealer.
  - This product must be installed exactly as specified in these instructions. Failure to do so may result in improper fit and/or retention/failure of components.

## PERSONAL PROTECTIVE EQUIPMENT:









**Hearing Protection** 

## **Care Instructions:**



Clean with a mild detergent and water solution.



Do not use abrasive cleaners or solvents.



M6x20











21 (x1)





22 (x12)















































## Glossary

D : Vehicle Part

: Sequence

: Part Provided

:Torque Setting

: Even Space

: Reuse

: Discard

: Complete for Both Sides

: Two People

: Check

: Caution

: Clean

: Location



: Loosen



: Adjust



: Install & Remove

: Equal



: Disconnect



: Connect



: No Torque



: Lock



: Unlock





























21