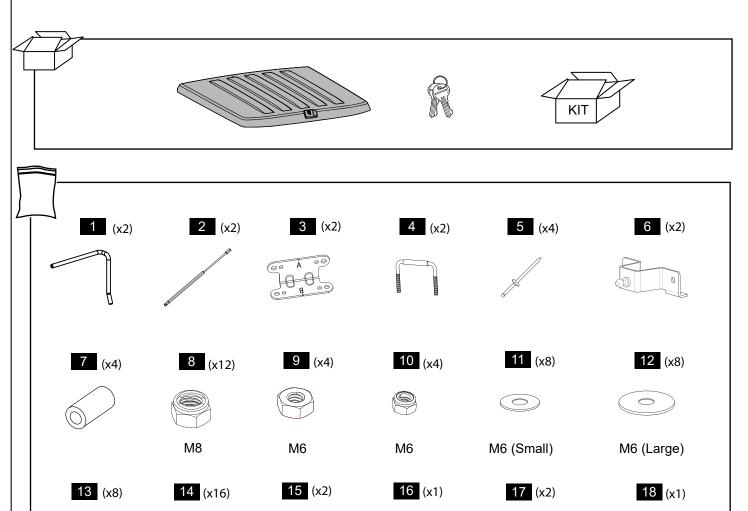

## **Care Instructions:**

Clean with a mild detergent and water solution.

Do not use abrasive cleaners or solvents.

M6x20

21 (x1)

22 (x12)