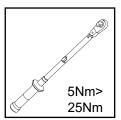

Installation Time: Approx. 90 mins



- Important Read instructions carefully before installation.
  - It is strongly recommended that installation is conducted by an authorized dealer.
  - This product must be installed exactly as specified in these instructions. Failure to do so may result in improper fit and/or retention/failure of components.

## PERSONAL PROTECTIVE EQUIPMENT:









**Hearing Protection** 

## **Care Instructions:**



Clean with a mild detergent and water solution.



Do not use abrasive cleaners or solvents.



M6x20











21 (x1)





22 (x12)















































## Glossary

D : Vehicle Part

: Sequence

: Part Provided

:Torque Setting

: Even Space

: Reuse

: Discard

: Complete for Both Sides

: Two People

: Check

: Caution

: Clean

: Location



: Loosen



: Adjust



: Install & Remove

: Equal



: Disconnect



: Connect



: No Torque



: Lock



: Unlock





























21