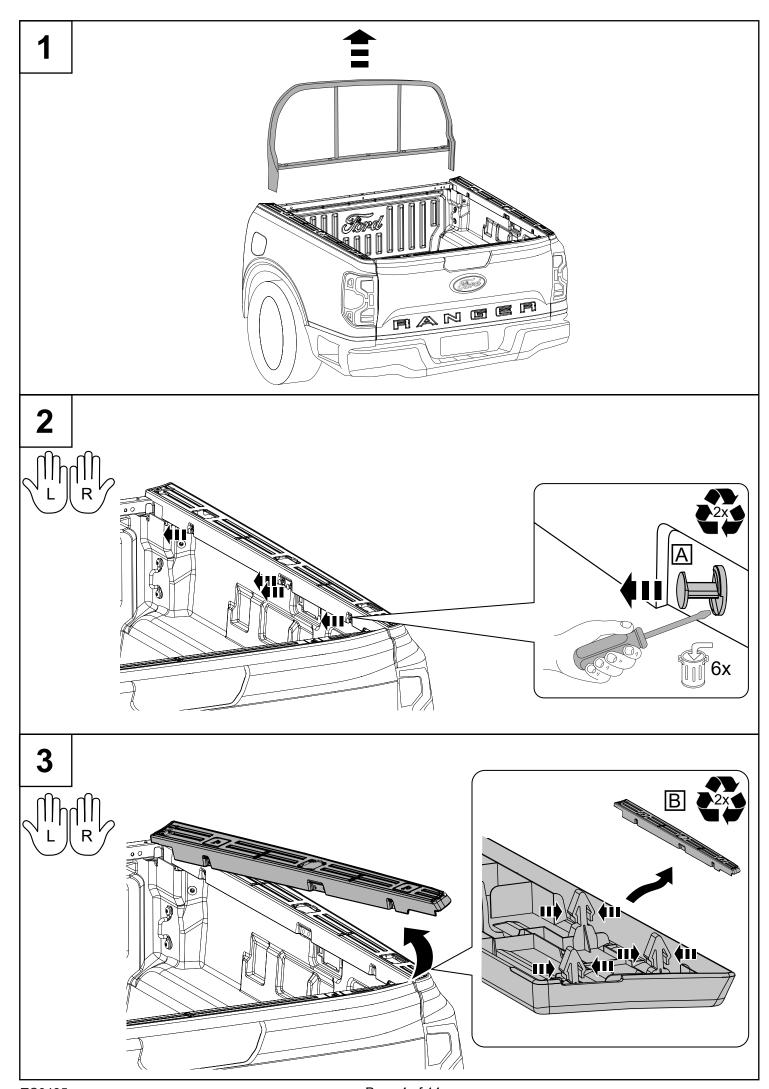

Installation Time: Approx. 90 mins

- Important Read instructions carefully before installation.
  - It is strongly recommended that installation is conducted by an authorized dealer.
  - This product must be installed exactly as specified in these instructions. Failure to do so may result in improper fit and/or retention/failure of components.