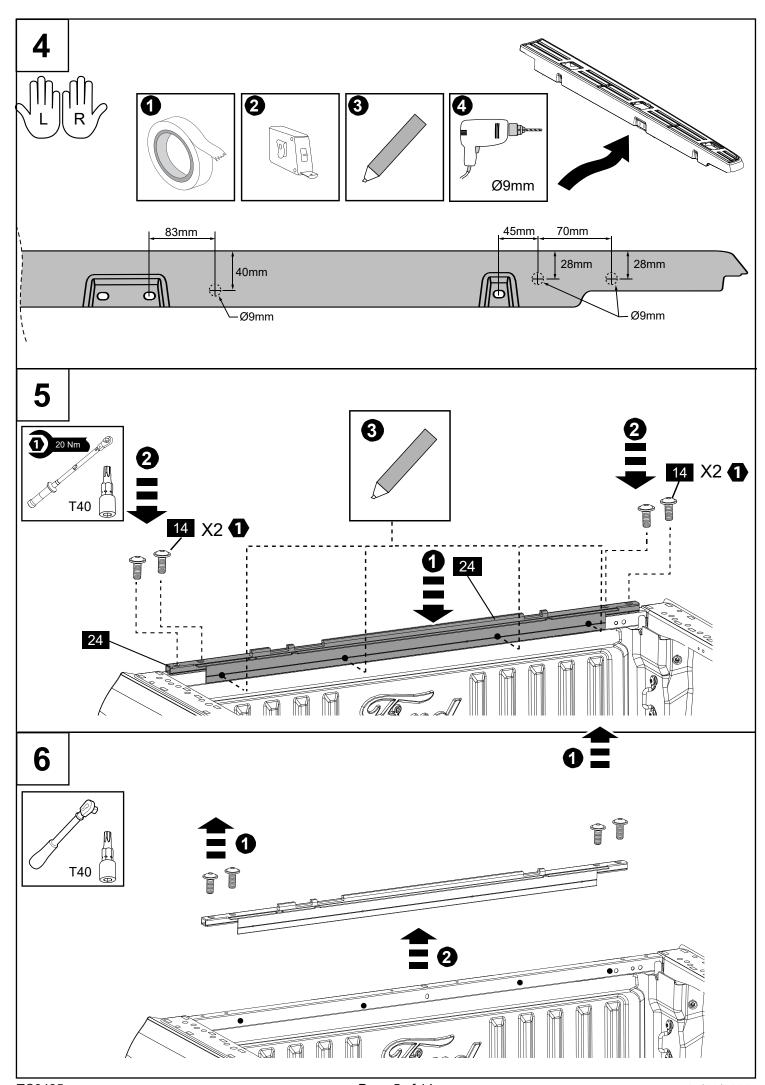

Installation Time: Approx. 90 mins

- Important Read instructions carefully before installation.
  - It is strongly recommended that installation is conducted by an authorized dealer.
  - This product must be installed exactly as specified in these instructions. Failure to do so may result in improper fit and/or retention/failure of components.