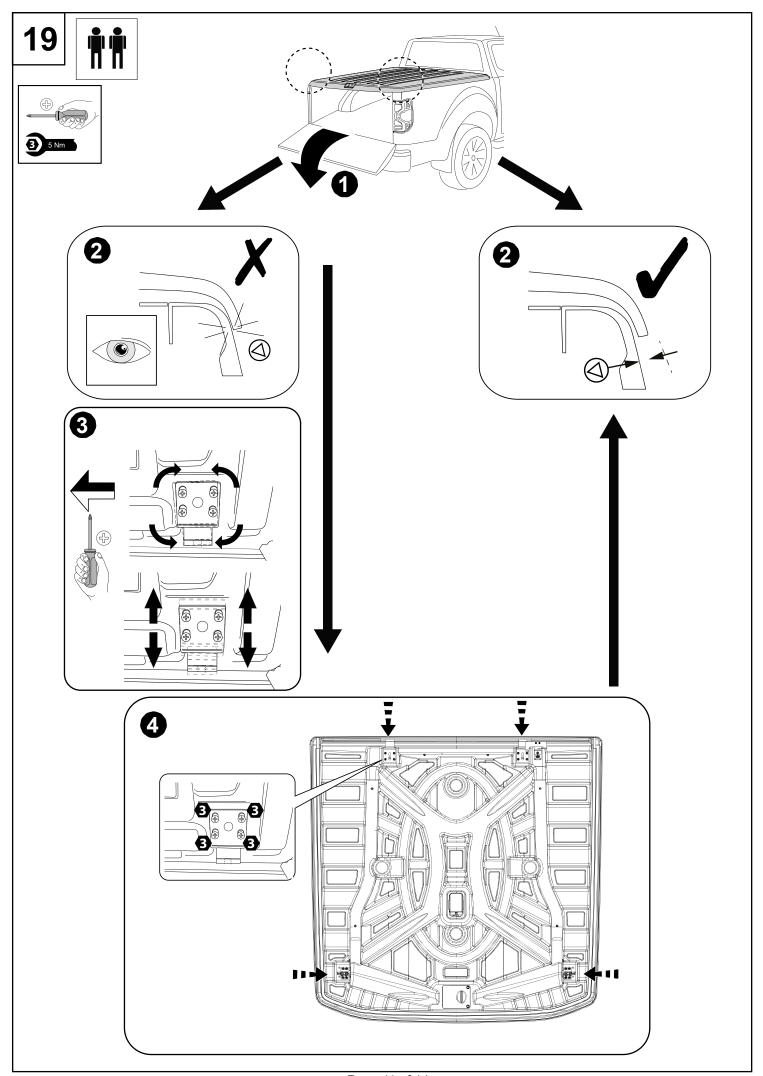

d by an authorized dealer.
  - This product must be installed exactly as specified in these instructions. Failure to do so may result in improper fit and/or retention/failure of components.

## PERSONAL PROTECTIVE EQUIPMENT:









**Hearing Protection** 

## **Care Instructions:**



Clean with a mild detergent and water solution.



Do not use abrasive cleaners or solvents.



M6x20











21 (x1)





22 (x12)















































## Glossary

D : Vehicle Part

: Sequence

: Part Provided

:Torque Setting

: Even Space

: Reuse

: Discard

: Complete for Both Sides

: Two People

: Check

: Caution

: Clean

: Location



: Loosen



: Adjust



: Install & Remove

: Equal



: Disconnect



: Connect



: No Torque



: Lock



: Unlock





























21