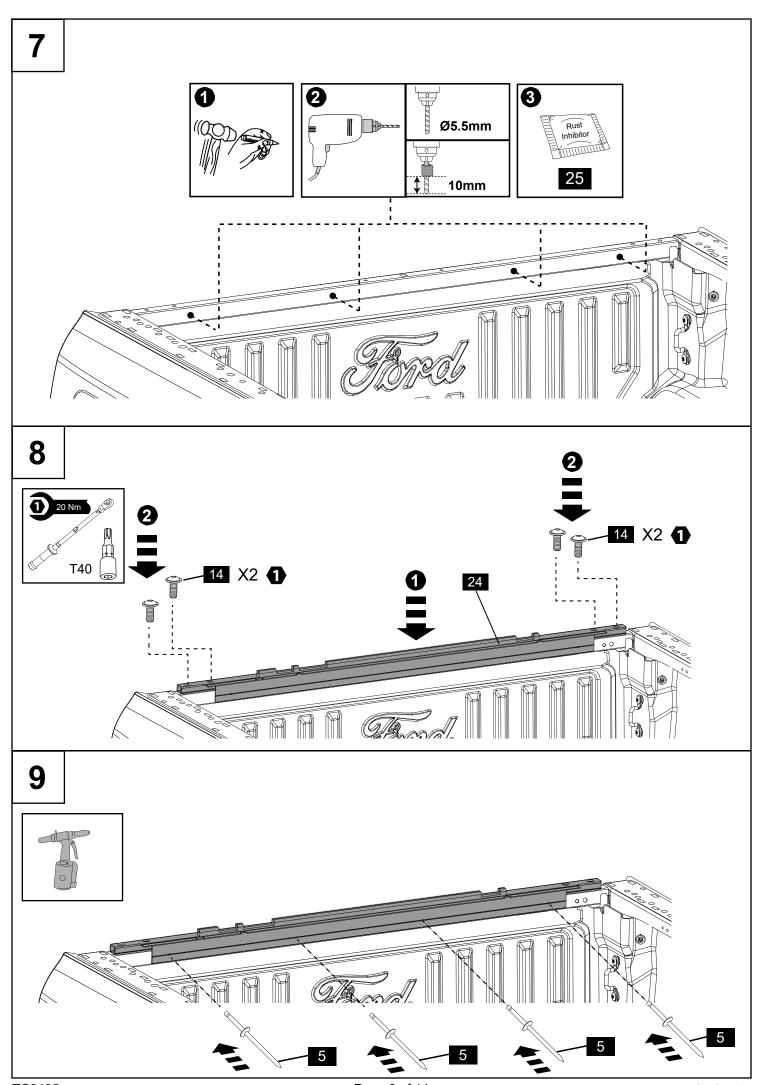

Installation Time: Approx. 90 mins

- Important Read instructions carefully before installation.
  - It is strongly recommended that installation is conducted by an authorized dealer.
  - This product must be installed exactly as specified in these instructions. Failure to do so may result in improper fit and/or retention/failure of components.