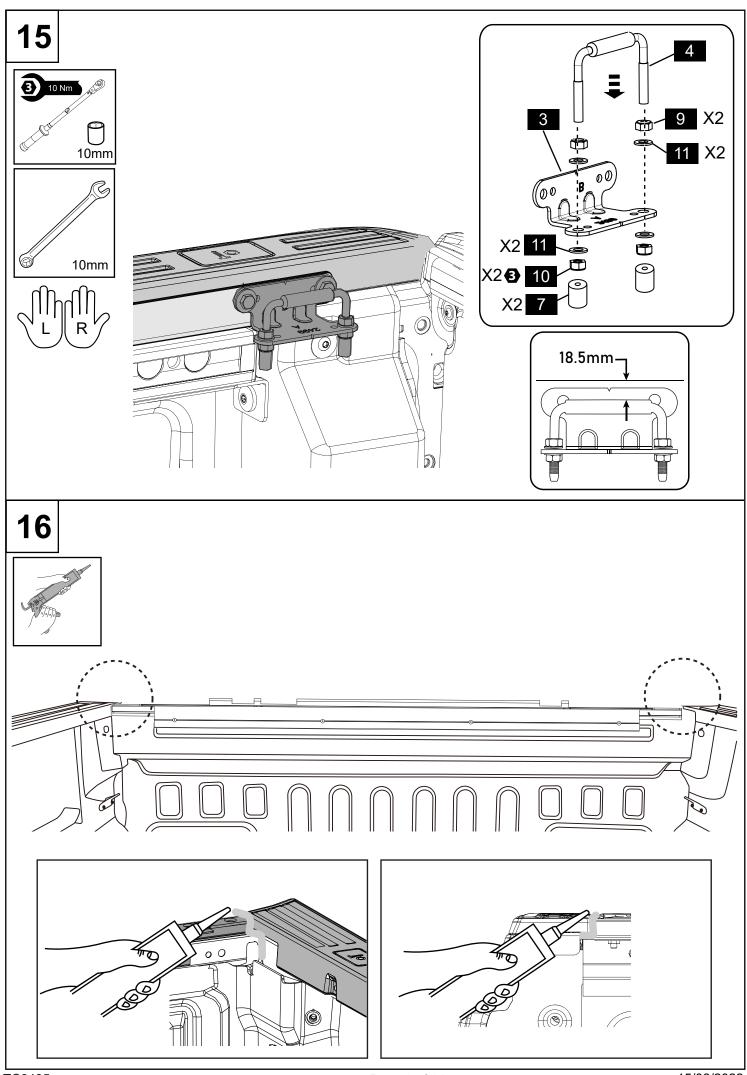

ucted by an authorized dealer.
  - This product must be installed exactly as specified in these instructions. Failure to do so may result in improper fit and/or retention/failure of components.

## PERSONAL PROTECTIVE EQUIPMENT:









**Hearing Protection** 

## **Care Instructions:**



Clean with a mild detergent and water solution.



Do not use abrasive cleaners or solvents.



M6x20











21 (x1)





22 (x12)















































## Glossary

D : Vehicle Part

: Sequence

: Part Provided

:Torque Setting

: Even Space

: Reuse

: Discard

: Complete for Both Sides

: Two People

: Check

: Caution

: Clean

: Location



: Loosen



: Adjust



: Install & Remove

: Equal



: Disconnect



: Connect



: No Torque



: Lock



: Unlock





























21