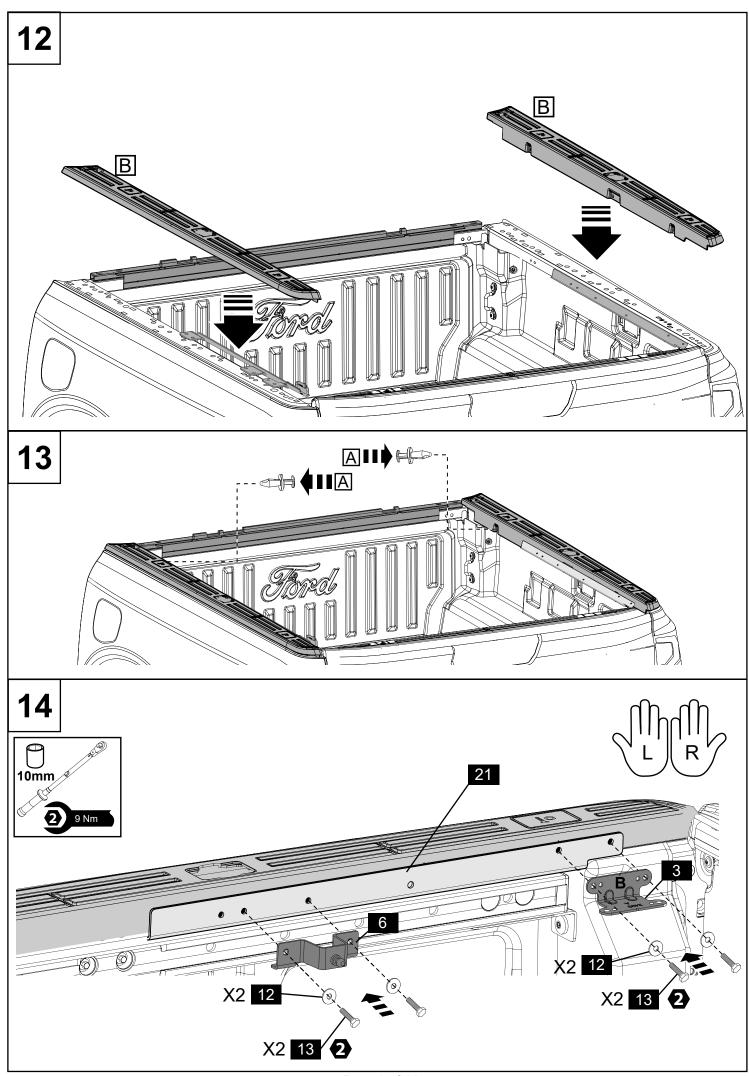

nducted by an authorized dealer.
  - This product must be installed exactly as specified in these instructions. Failure to do so may result in improper fit and/or retention/failure of components.

## PERSONAL PROTECTIVE EQUIPMENT:









**Hearing Protection** 

## **Care Instructions:**



Clean with a mild detergent and water solution.



Do not use abrasive cleaners or solvents.



M6x20











21 (x1)





22 (x12)















































## Glossary

D : Vehicle Part

: Sequence

: Part Provided

:Torque Setting

: Even Space

: Reuse

: Discard

: Complete for Both Sides

: Two People

: Check

: Caution

: Clean

: Location



: Loosen



: Adjust



: Install & Remove

: Equal



: Disconnect



: Connect



: No Torque



: Lock



: Unlock





























21