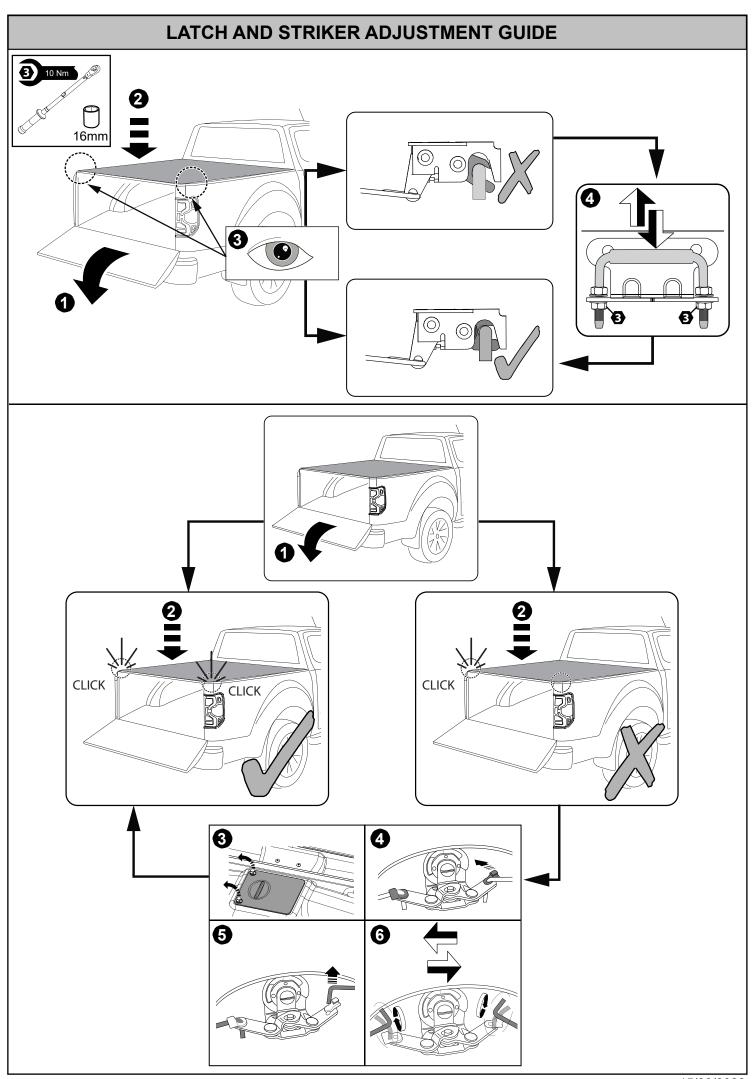

dealer.
  - This product must be installed exactly as specified in these instructions. Failure to do so may result in improper fit and/or retention/failure of components.

## PERSONAL PROTECTIVE EQUIPMENT:









**Hearing Protection** 

## **Care Instructions:**



Clean with a mild detergent and water solution.



Do not use abrasive cleaners or solvents.



M6x20











21 (x1)





22 (x12)















































## Glossary

D : Vehicle Part

: Sequence

: Part Provided

:Torque Setting

: Even Space

: Reuse

: Discard

: Complete for Both Sides

: Two People

: Check

: Caution

: Clean

: Location



: Loosen



: Adjust



: Install & Remove

: Equal



: Disconnect



: Connect



: No Torque



: Lock



: Unlock





























21