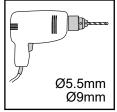

Installation Time: Approx. 90 mins



- Important Read instructions carefully before installation.
  - It is strongly recommended that installation is conducted by an authorized dealer.
  - This product must be installed exactly as specified in these instructions. Failure to do so may result in improper fit and/or retention/failure of components.

## PERSONAL PROTECTIVE EQUIPMENT:









**Hearing Protection** 

## **Care Instructions:**



Clean with a mild detergent and water solution.



Do not use abrasive cleaners or solvents.



M6x20











21 (x1)





22 (x12)















































## Glossary

D : Vehicle Part

: Sequence

: Part Provided

:Torque Setting

: Even Space

: Reuse

: Discard

: Complete for Both Sides

: Two People

: Check

: Caution

: Clean

: Location



: Loosen



: Adjust



: Install & Remove

: Equal



: Disconnect



: Connect



: No Torque



: Lock



: Unlock





























21