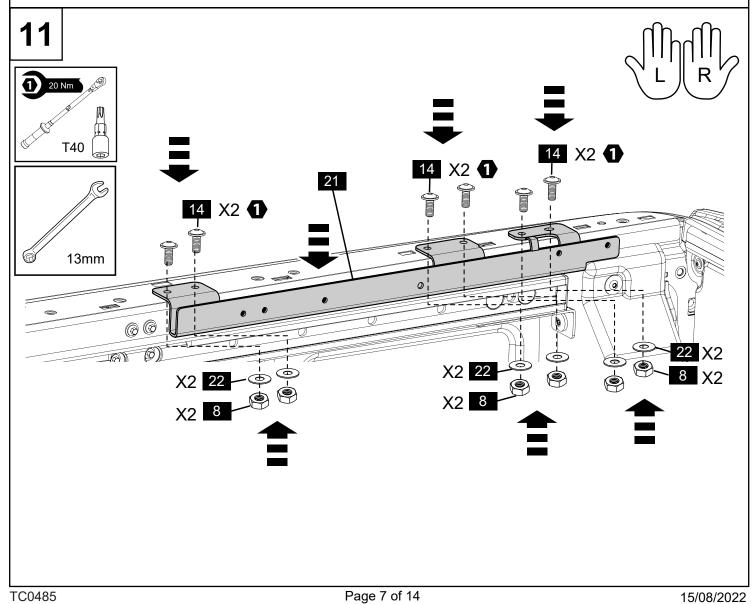

conducted by an authorized dealer.
  - This product must be installed exactly as specified in these instructions. Failure to do so may result in improper fit and/or retention/failure of components.

## PERSONAL PROTECTIVE EQUIPMENT:









**Hearing Protection** 

## **Care Instructions:**



Clean with a mild detergent and water solution.



Do not use abrasive cleaners or solvents.



M6x20











21 (x1)





22 (x12)















































## Glossary

D : Vehicle Part

: Sequence

: Part Provided

:Torque Setting

: Even Space

: Reuse

: Discard

: Complete for Both Sides

: Two People

: Check

: Caution

: Clean

: Location



: Loosen



: Adjust



: Install & Remove

: Equal



: Disconnect



: Connect



: No Torque



: Lock



: Unlock





























21